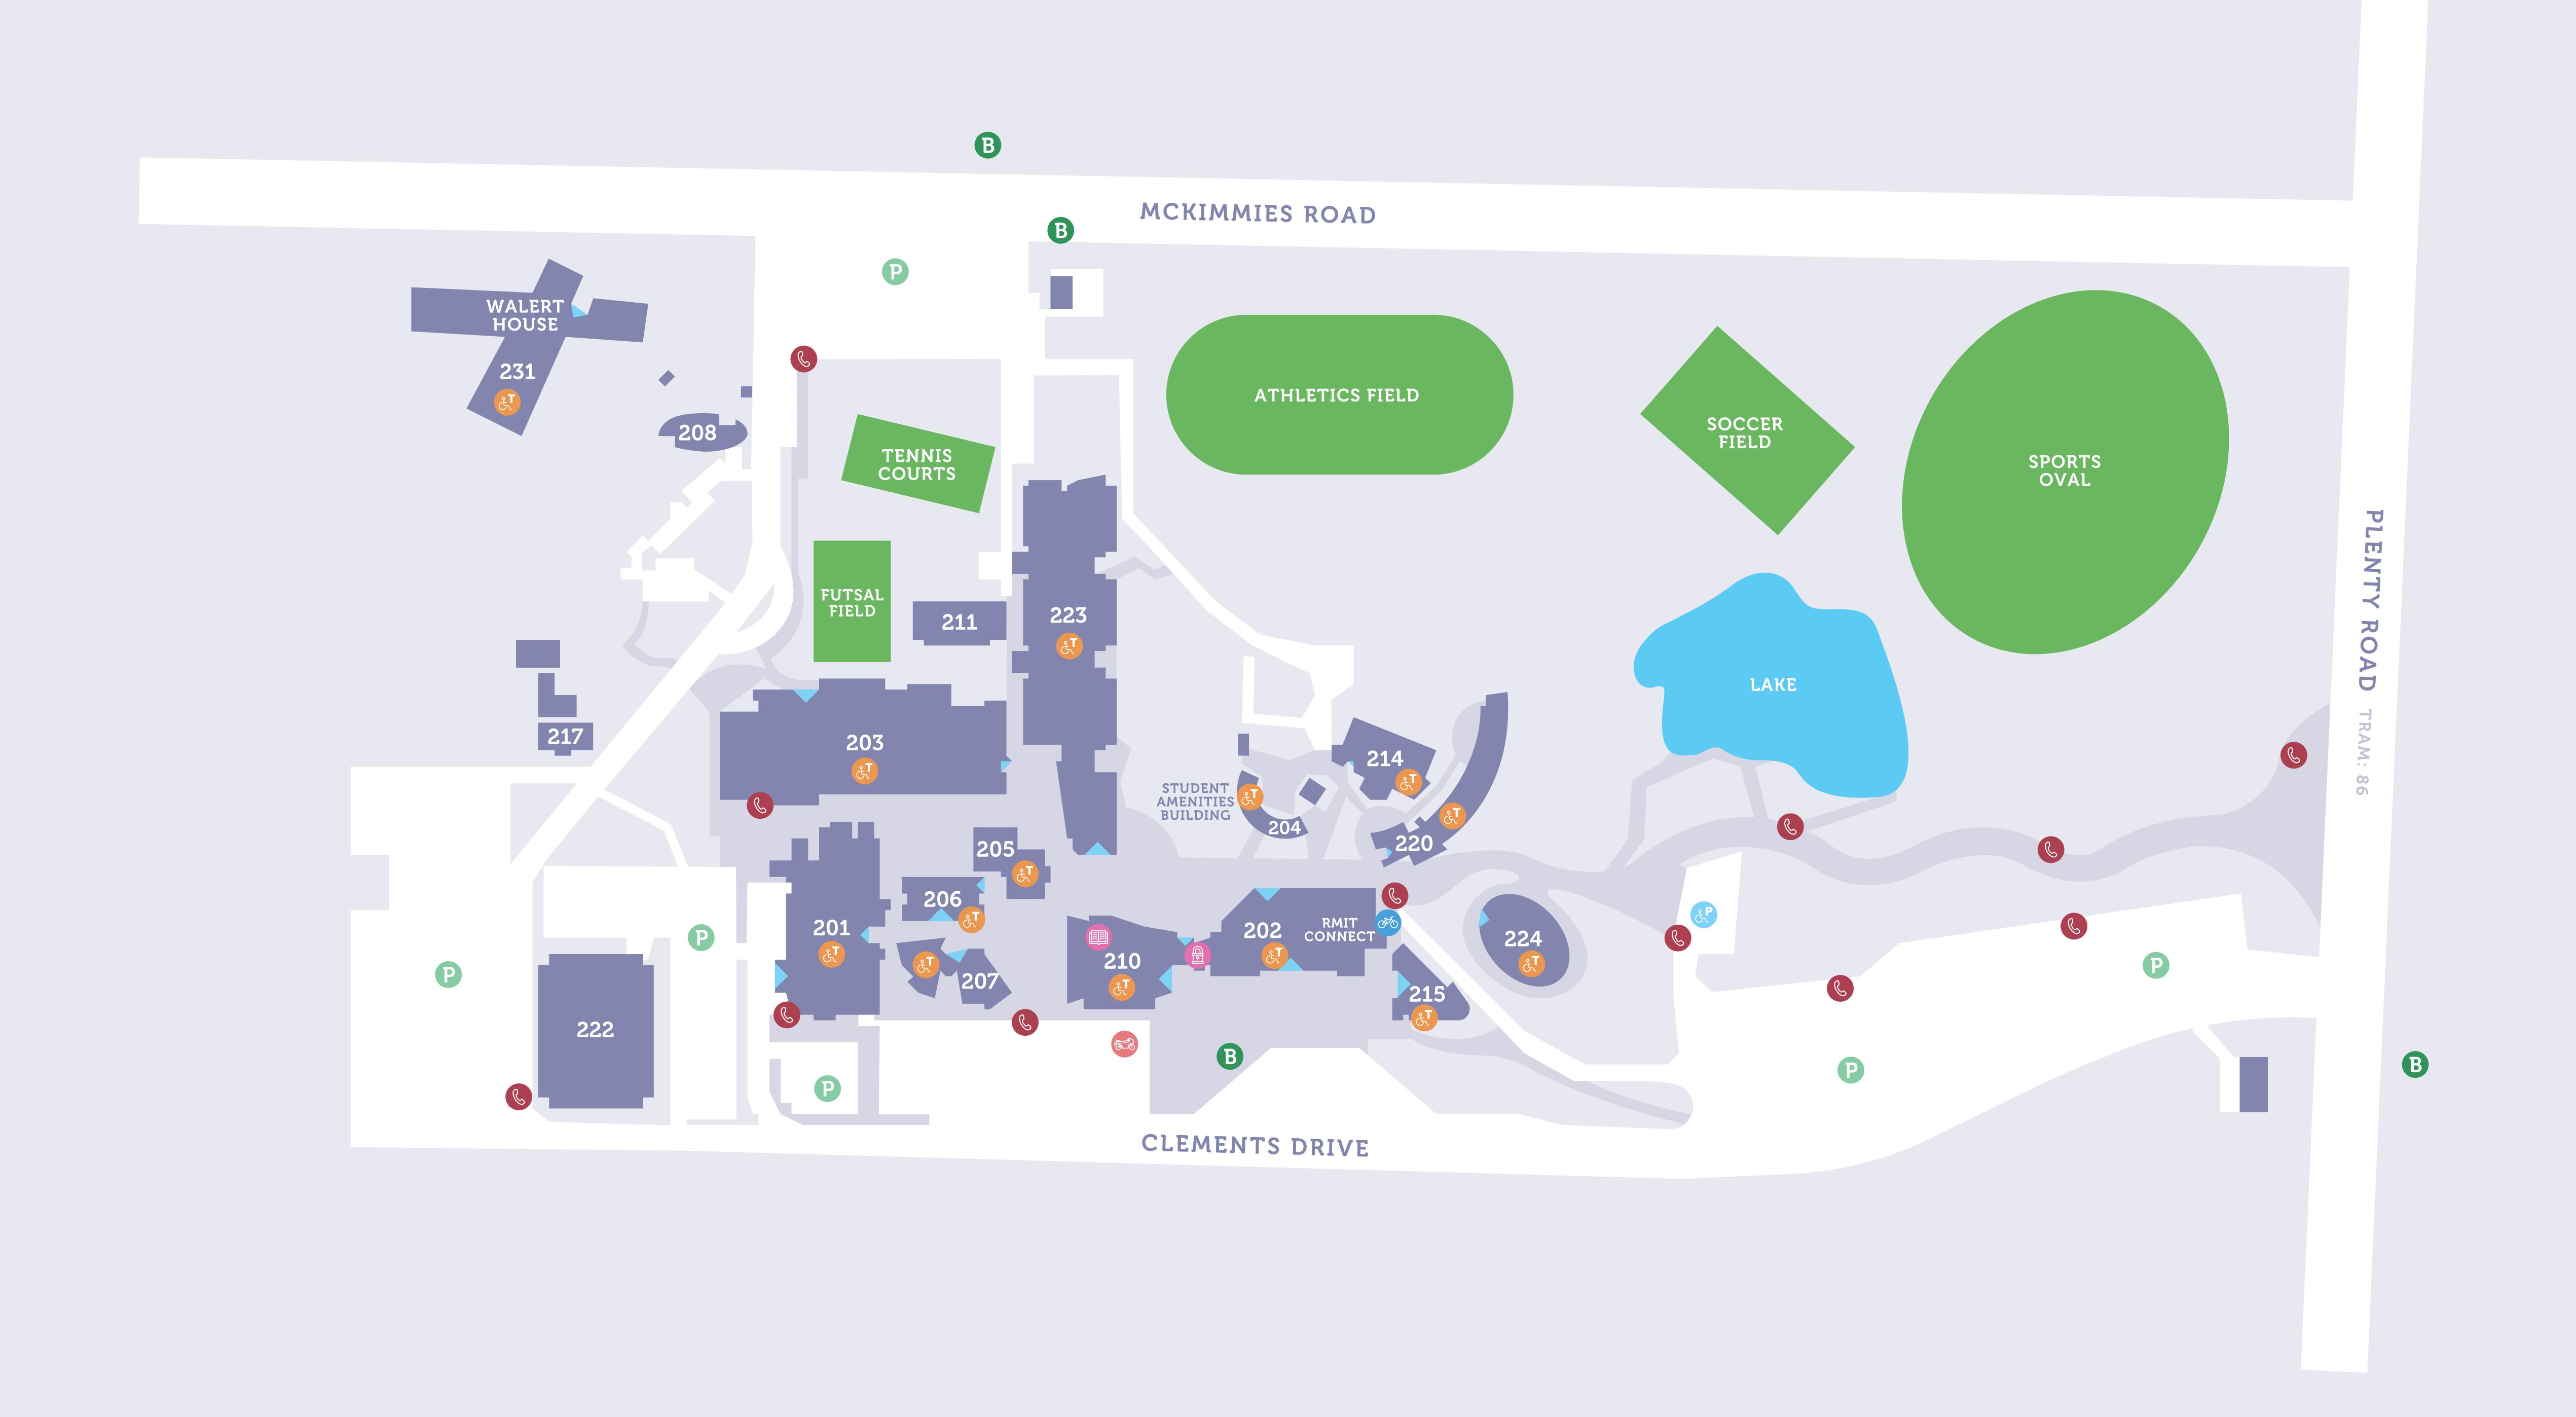

## Directory

| Points of interest               | Building Level        |
|----------------------------------|-----------------------|
| Library                          | 210.2                 |
| Ngarara Willim Indigenous Centre | 202.3                 |
| Security Reception               | 210.2 and B256 (East) |
| RUSU Reception                   | 202.2                 |
| Café                             | 202.2                 |
|                                  |                       |

| Student administration offices |       |
|--------------------------------|-------|
| RMIT Connect                   | 202.2 |