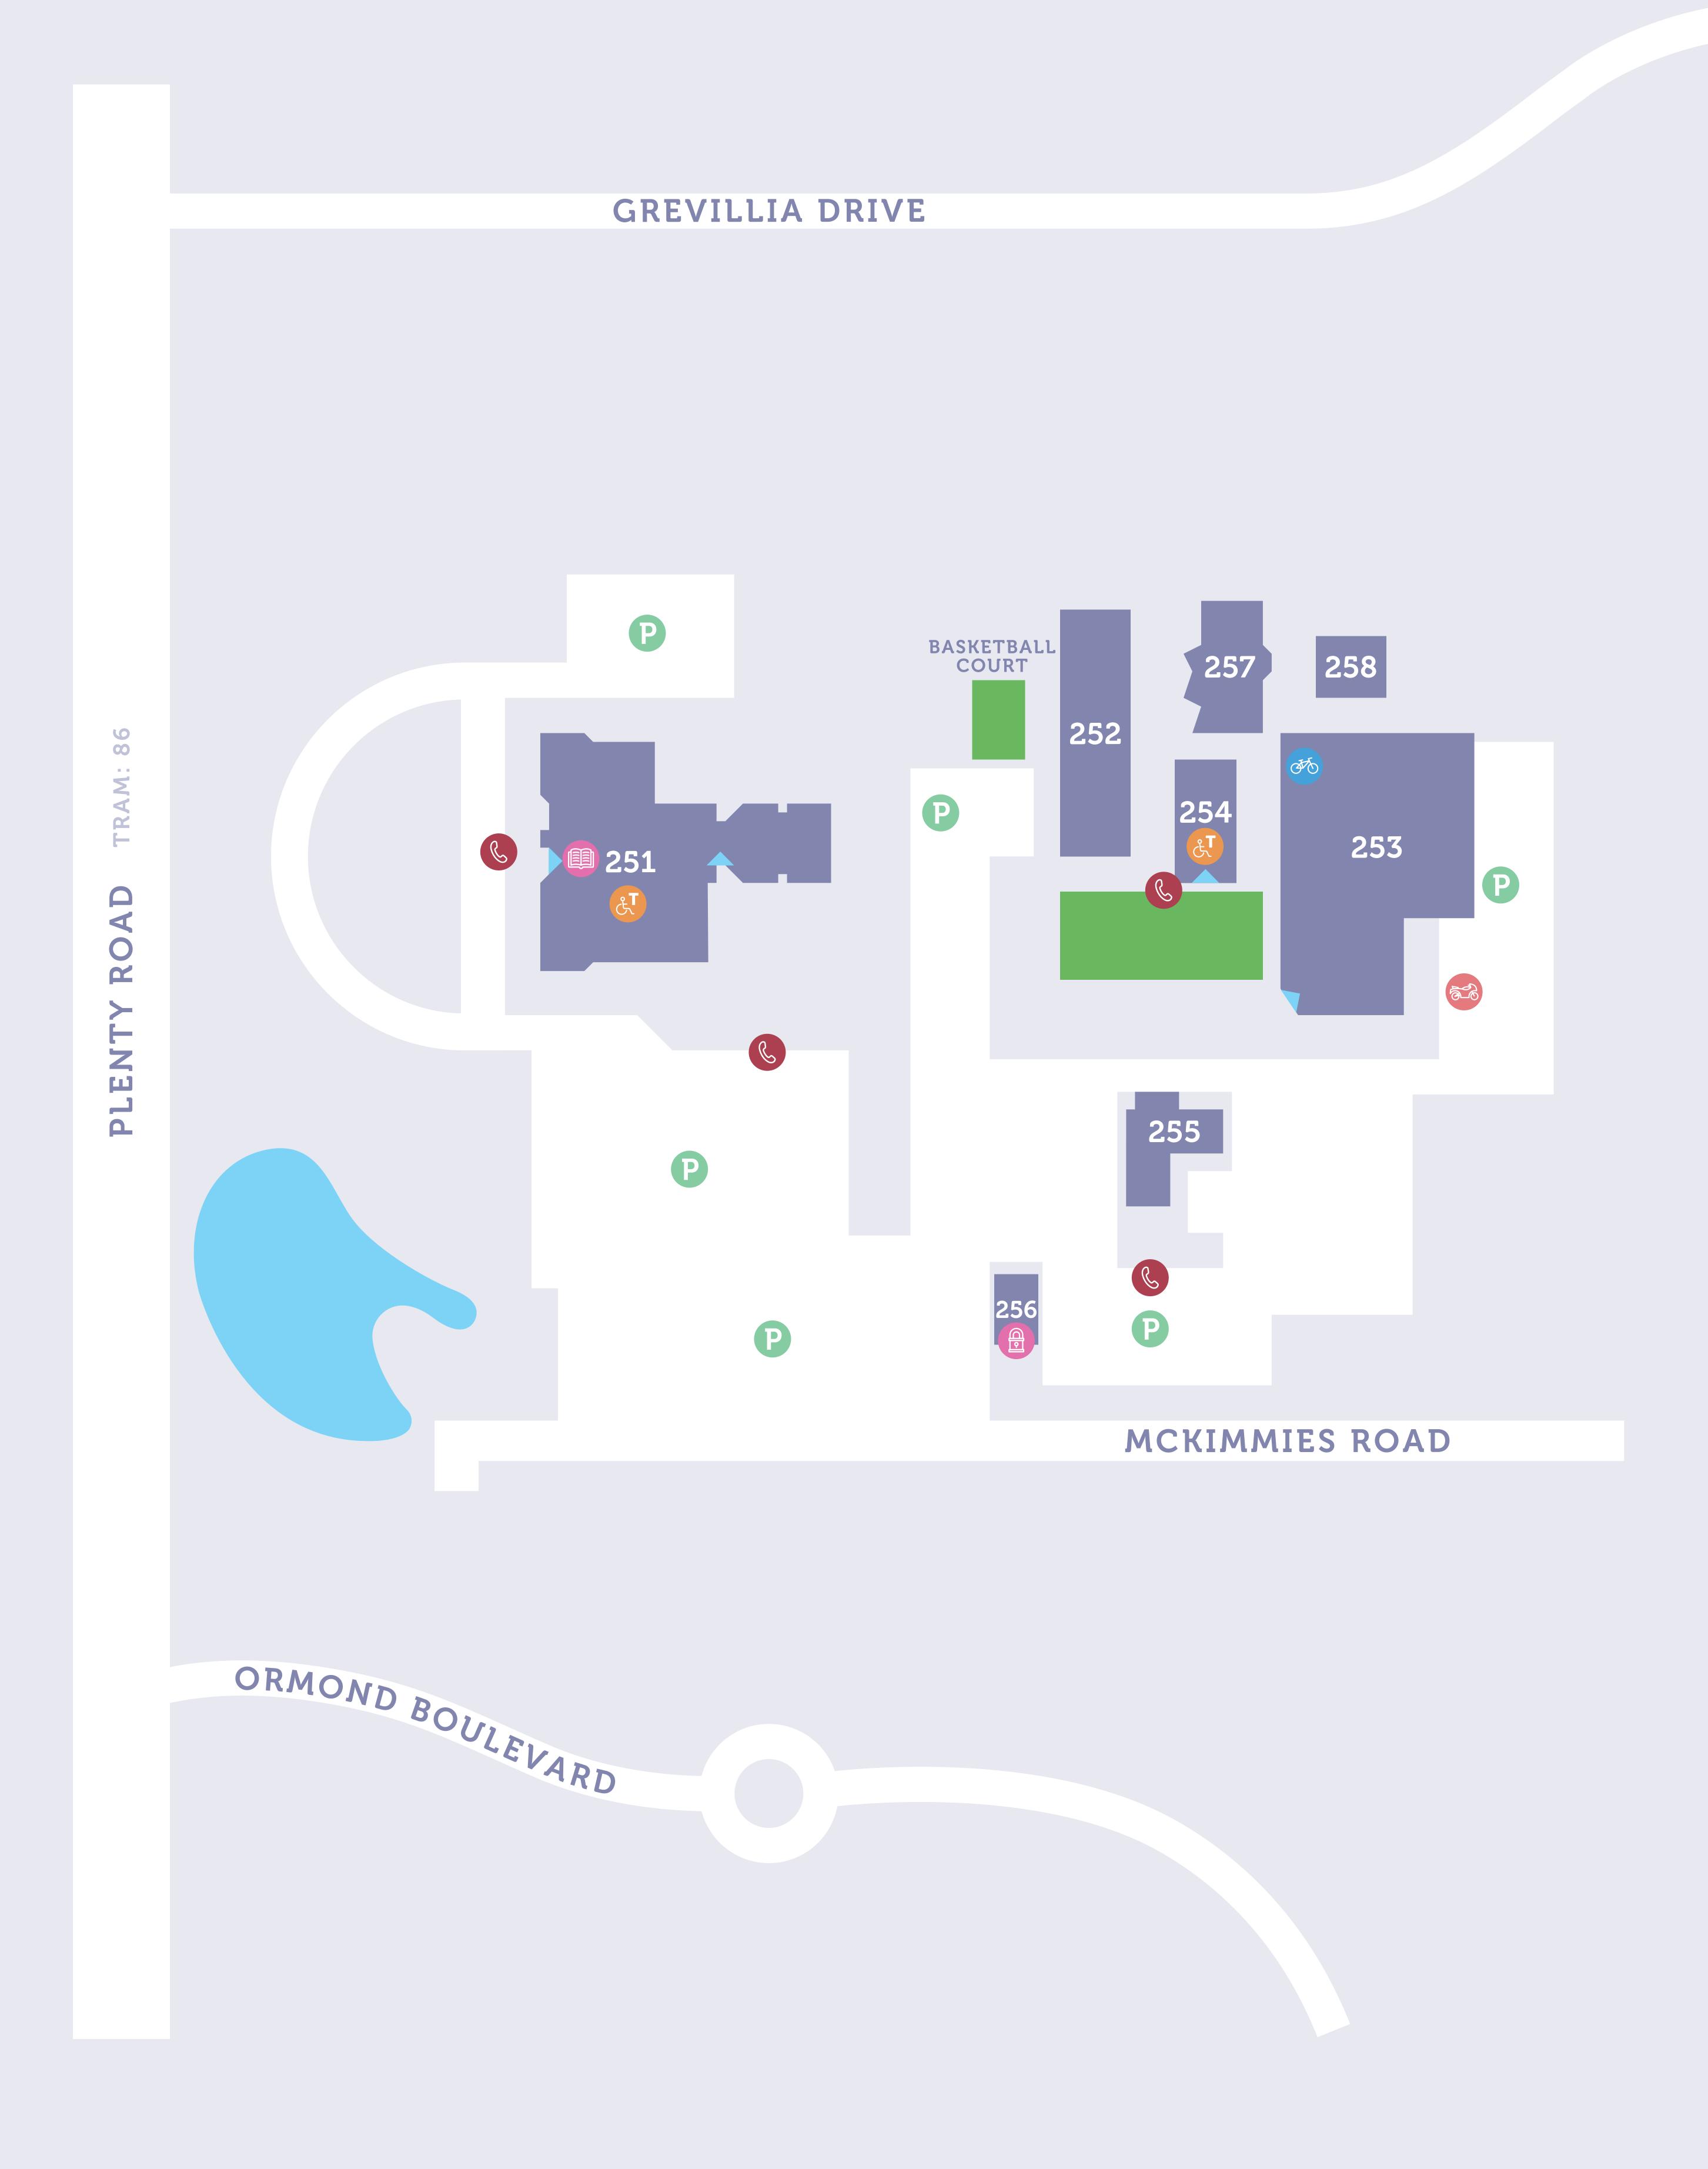

## RMIT Bundoora East Campus

Mobility map

Building 10, Level 4
Tel. +61 3 9925 5000 (ELS)
Email: els@rmit.edu.au
www.rmit.edu.au/equitable

rmit.edu.au/maps GPO Box 2476, Melbourne 3001 Tel. +61 3 9925 2000 (switchboard) or +61 3 9925 2260 (program enquiries) rmit.edu.au