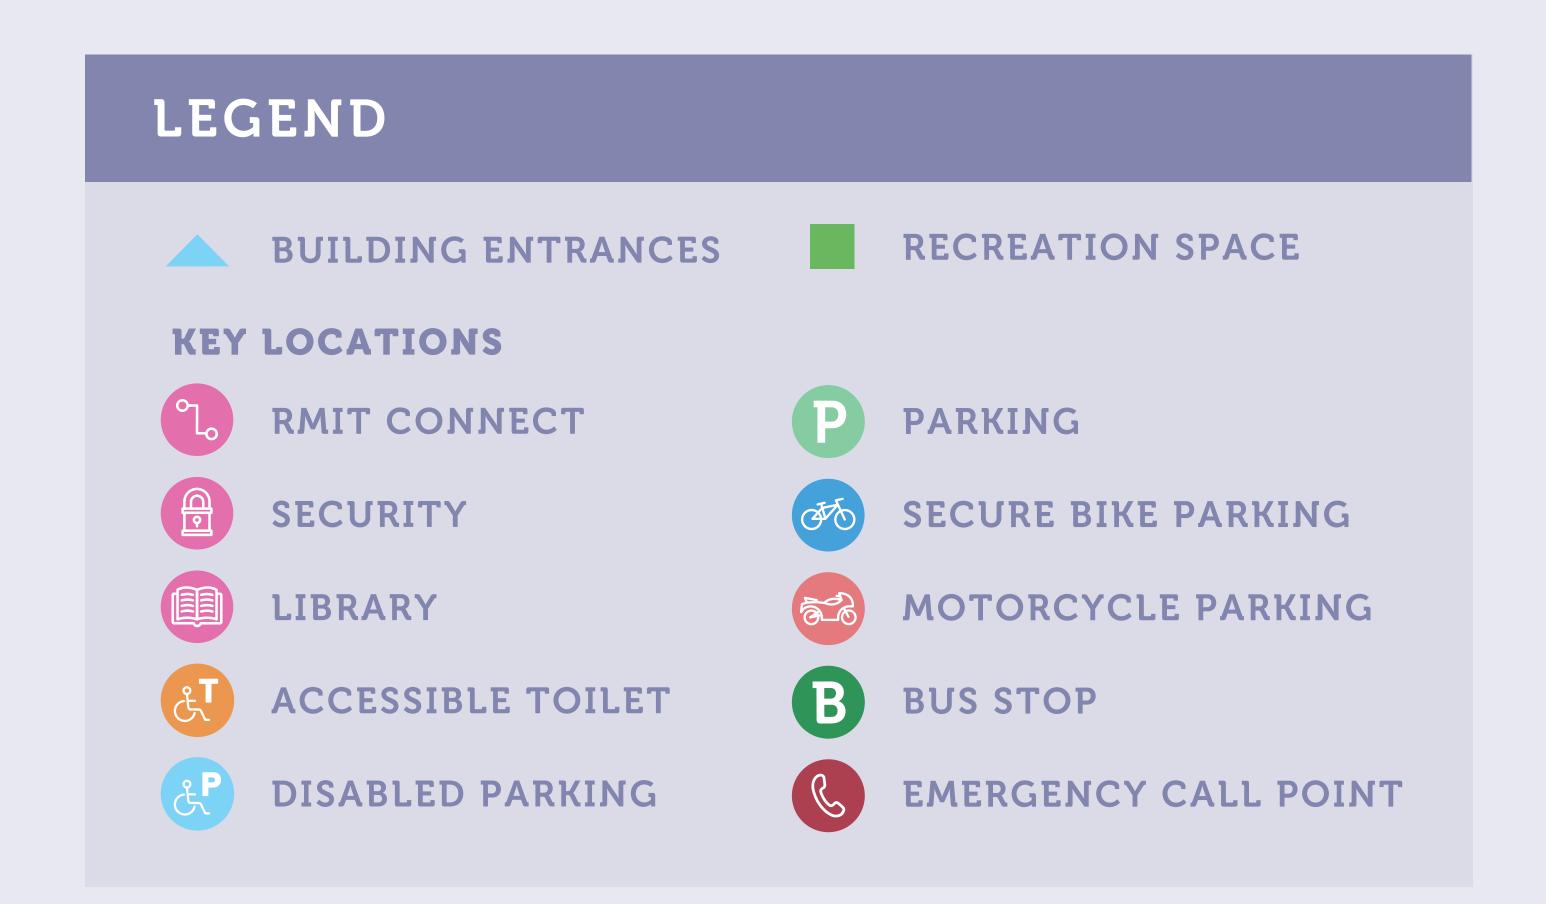

## Directory

| Points of interest               | Building Level        |
|----------------------------------|-----------------------|
| Library                          | 210.2                 |
| Ngarara Willim Indigenous Centre | 202.3                 |
| Security Reception               | 210.2 and B256 (East) |
| RUSU Reception                   | 202.2                 |
| Café                             | 202.2                 |
|                                  |                       |

| Student administration offices |       |
|--------------------------------|-------|
| RMIT Connect                   | 202.2 |