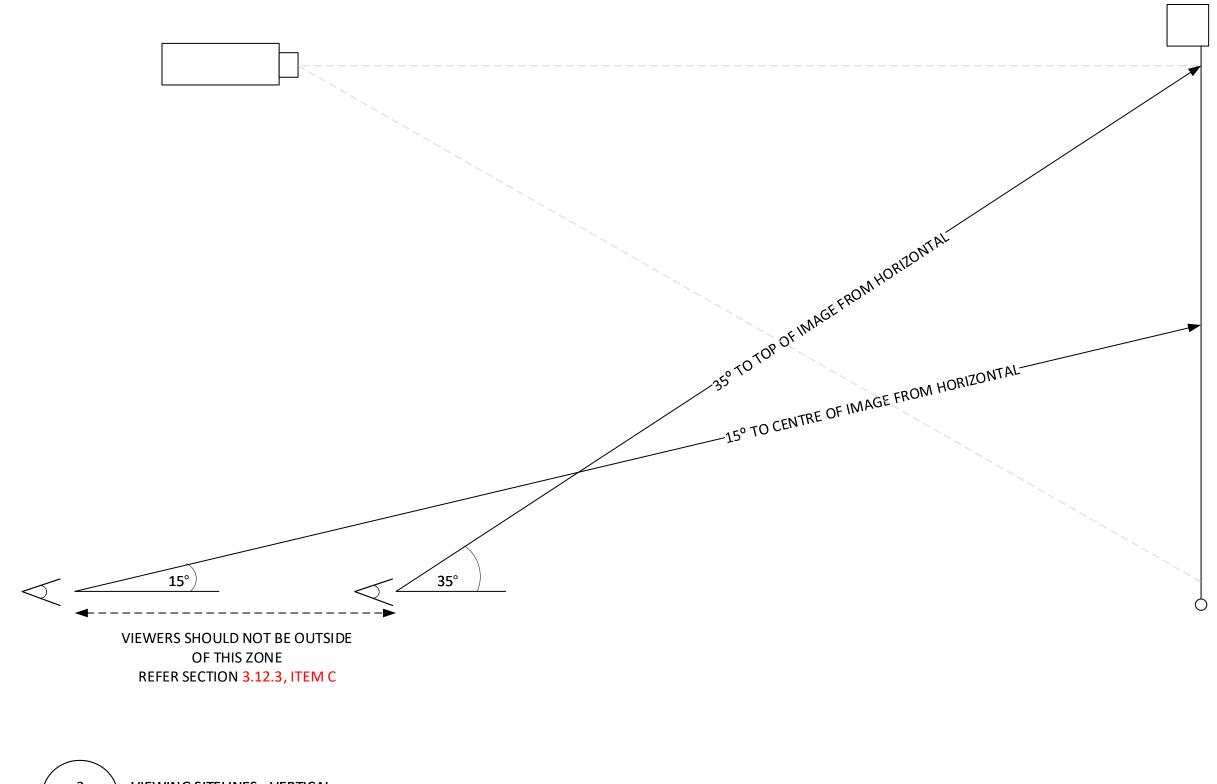

## NOT CURRENTLY IN USE

VIEWING DISTANCES AGAINST IMAGE SIZE (1080P)

- ITS AVS 3.10 ISSUE XX XXX 19 NK

A ITS AVS 3.00 ISSUE 04 MAY 18 NK

PAPER SIZE SCALE SHEET DESIGNED DRAWN CHECKED PROJECT REF NO DOCUMENT REF NO REV