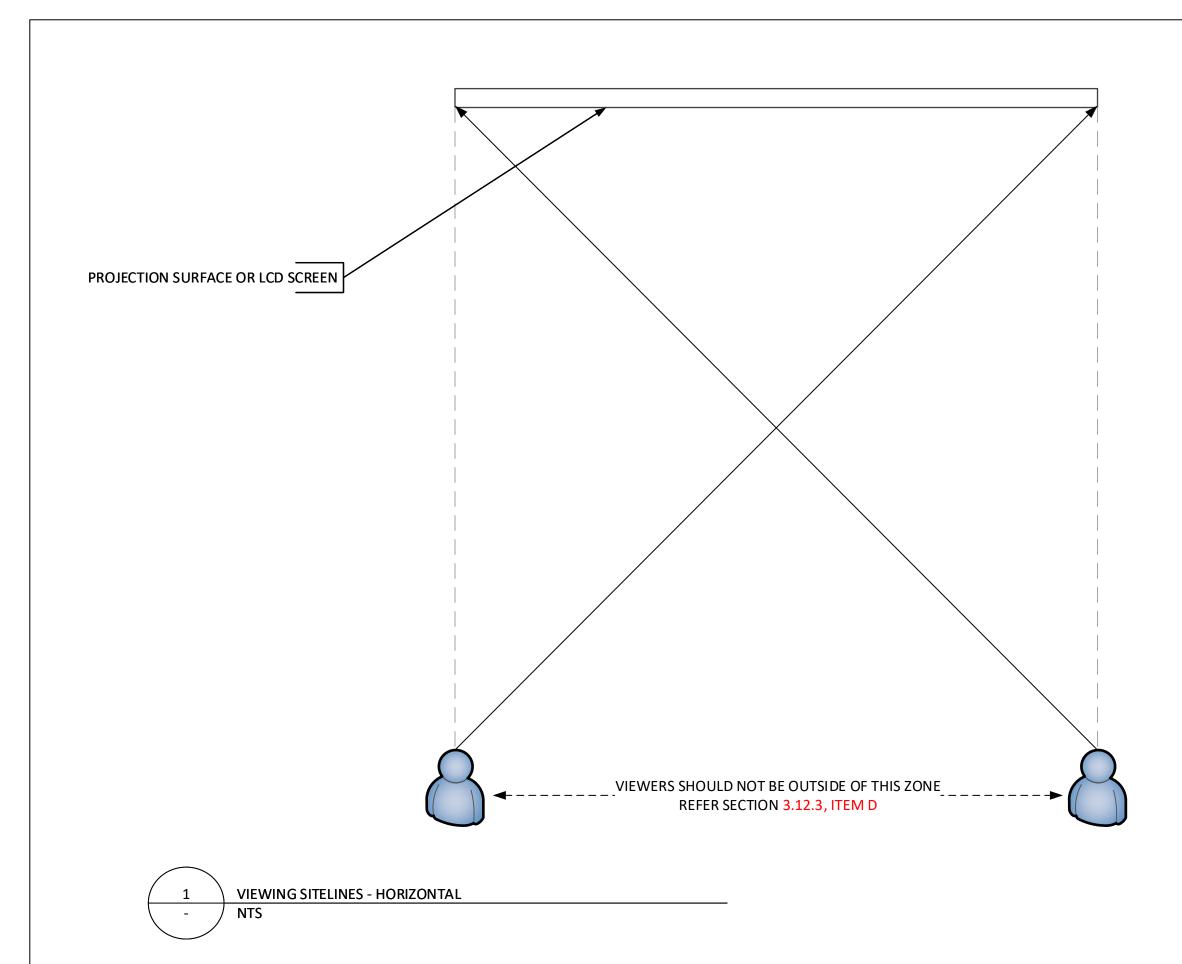

RAWING INDEX**

| DRAWING NUMBER | DRAWING NAME                                          | DRAWING REVISION |
|----------------|-------------------------------------------------------|------------------|
| AV-D-00        | INDEX SUMMARY PAGE                                    | С                |
| AV-D-01        | NOT CURRENTLY IN USE                                  | С                |
| AV-D-02        | ACADEMIC'S DESK LAYOUT (FLAT-FLOOR TEACHING )         | В                |
| AV-D-03        | VIEWING GUIDELINES                                    | В                |
| AV-D-04        | INDICATIVE EQUIPMENT LAYOUT AT DISPLAY DEVICE         | В                |
| AV-D-05        | PROJECTOR CAGE EQUIPMENT LAYOUT (FLAT FLOOR TEACHING) | В                |



## NOT CURRENTLY IN USE













VIEWING DISTANCES AGAINST IMAGE SIZE (1080P)





- ITS AVS 3.10 ISSUE XX XXX 19 NK

A ITS AVS 3.00 ISSUE 04 MAY 18 NK

PAPER SIZE SCALE SHEET DESIGNED DRAWN CHECKED PROJECT REF NO DOCUMENT REF NO REV

REV PUR POSE OF ISSUE DATE ISSUED BY A1 NTS 5 OF 6 NK NK - AV STANDARD AV-D-04 -