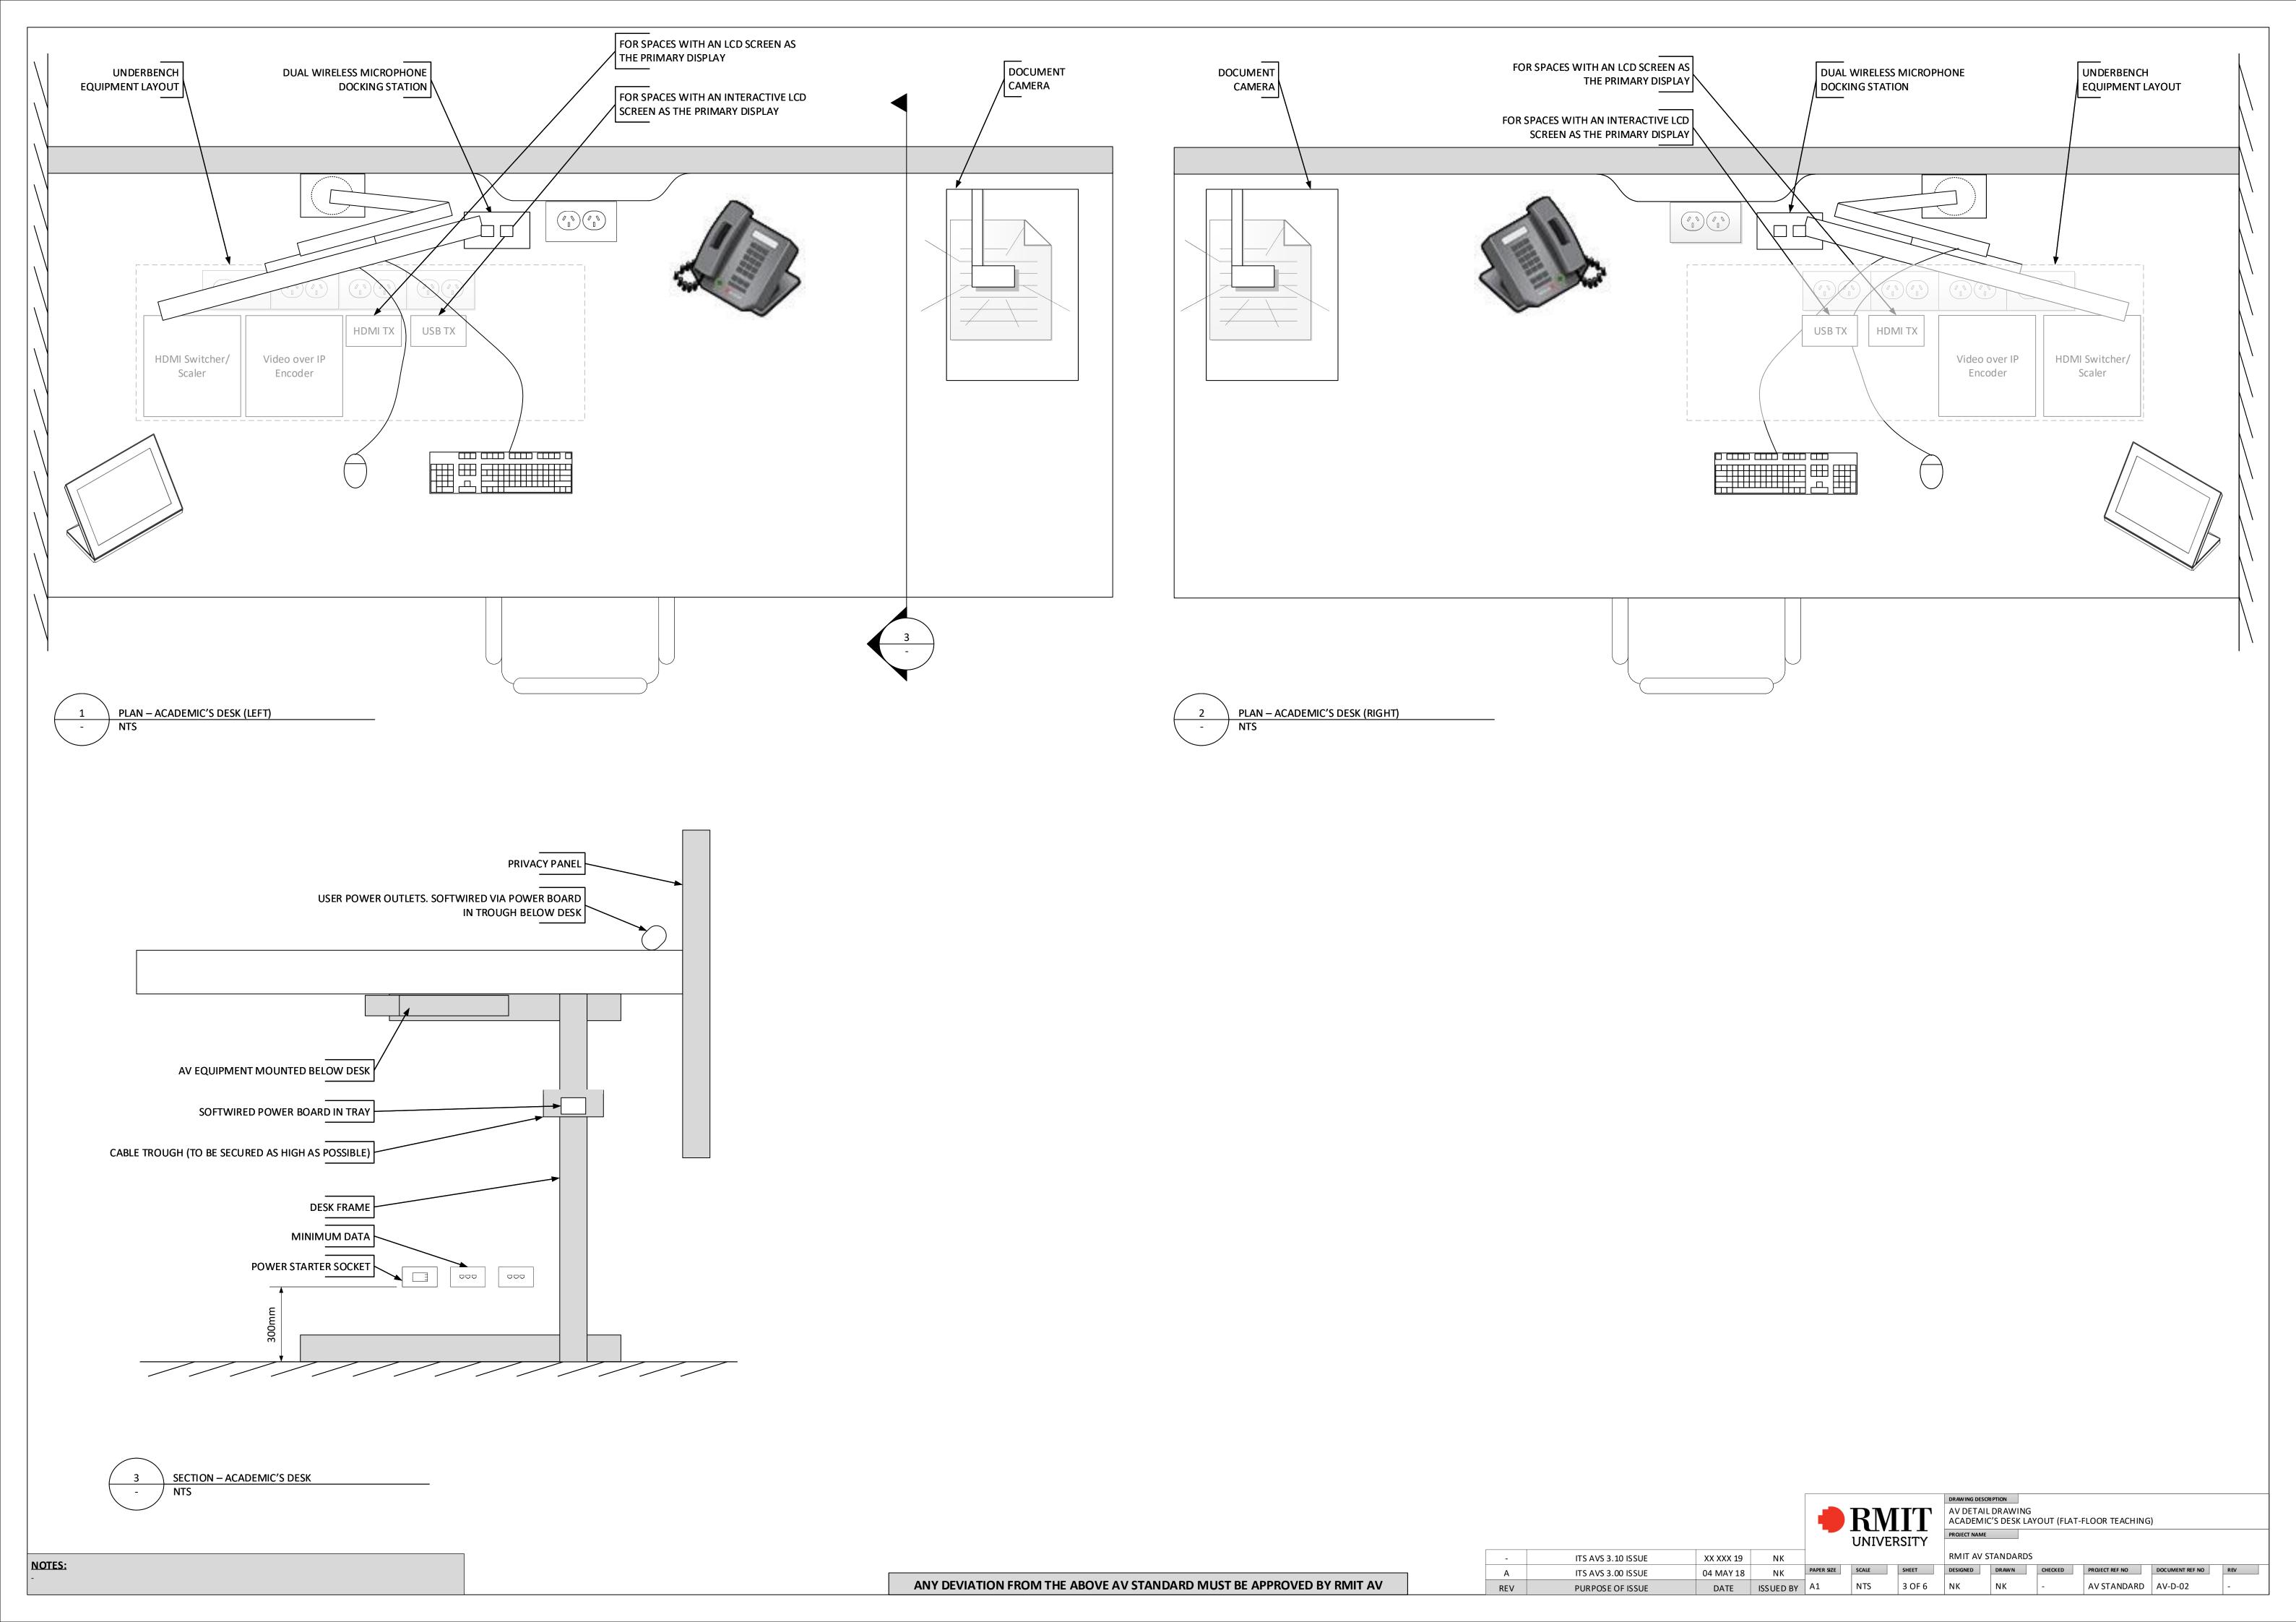

*DRAWING INDEX**

| DRAWING NUMBER | DRAWING NAME                                          | DRAWING REVISION |
|----------------|-------------------------------------------------------|------------------|
| AV-D-00        | INDEX SUMMARY PAGE                                    | С                |
| AV-D-01        | NOT CURRENTLY IN USE                                  | С                |
| AV-D-02        | ACADEMIC'S DESK LAYOUT (FLAT-FLOOR TEACHING )         | В                |
| AV-D-03        | VIEWING GUIDELINES                                    | В                |
| AV-D-04        | INDICATIVE EQUIPMENT LAYOUT AT DISPLAY DEVICE         | В                |
| AV-D-05        | PROJECTOR CAGE EQUIPMENT LAYOUT (FLAT FLOOR TEACHING) | В                |



## NOT CURRENTLY IN USE













VIEWING DISTANCES AGAINST IMAGE SIZE (1080P)





- ITS AVS 3.10 ISSUE XX XXX 19 NK

A ITS AVS 3.00 ISSUE 04 MAY 18 NK

PAPER SIZE SCALE SHEET DESIGNED DRAWN CHECKED PROJECT REF NO DOCUMENT REF NO REV

REV PUR POSE OF ISSUE DATE ISSUED BY A1 NTS 5 OF 6 NK NK - AV STANDARD AV-D-04 -