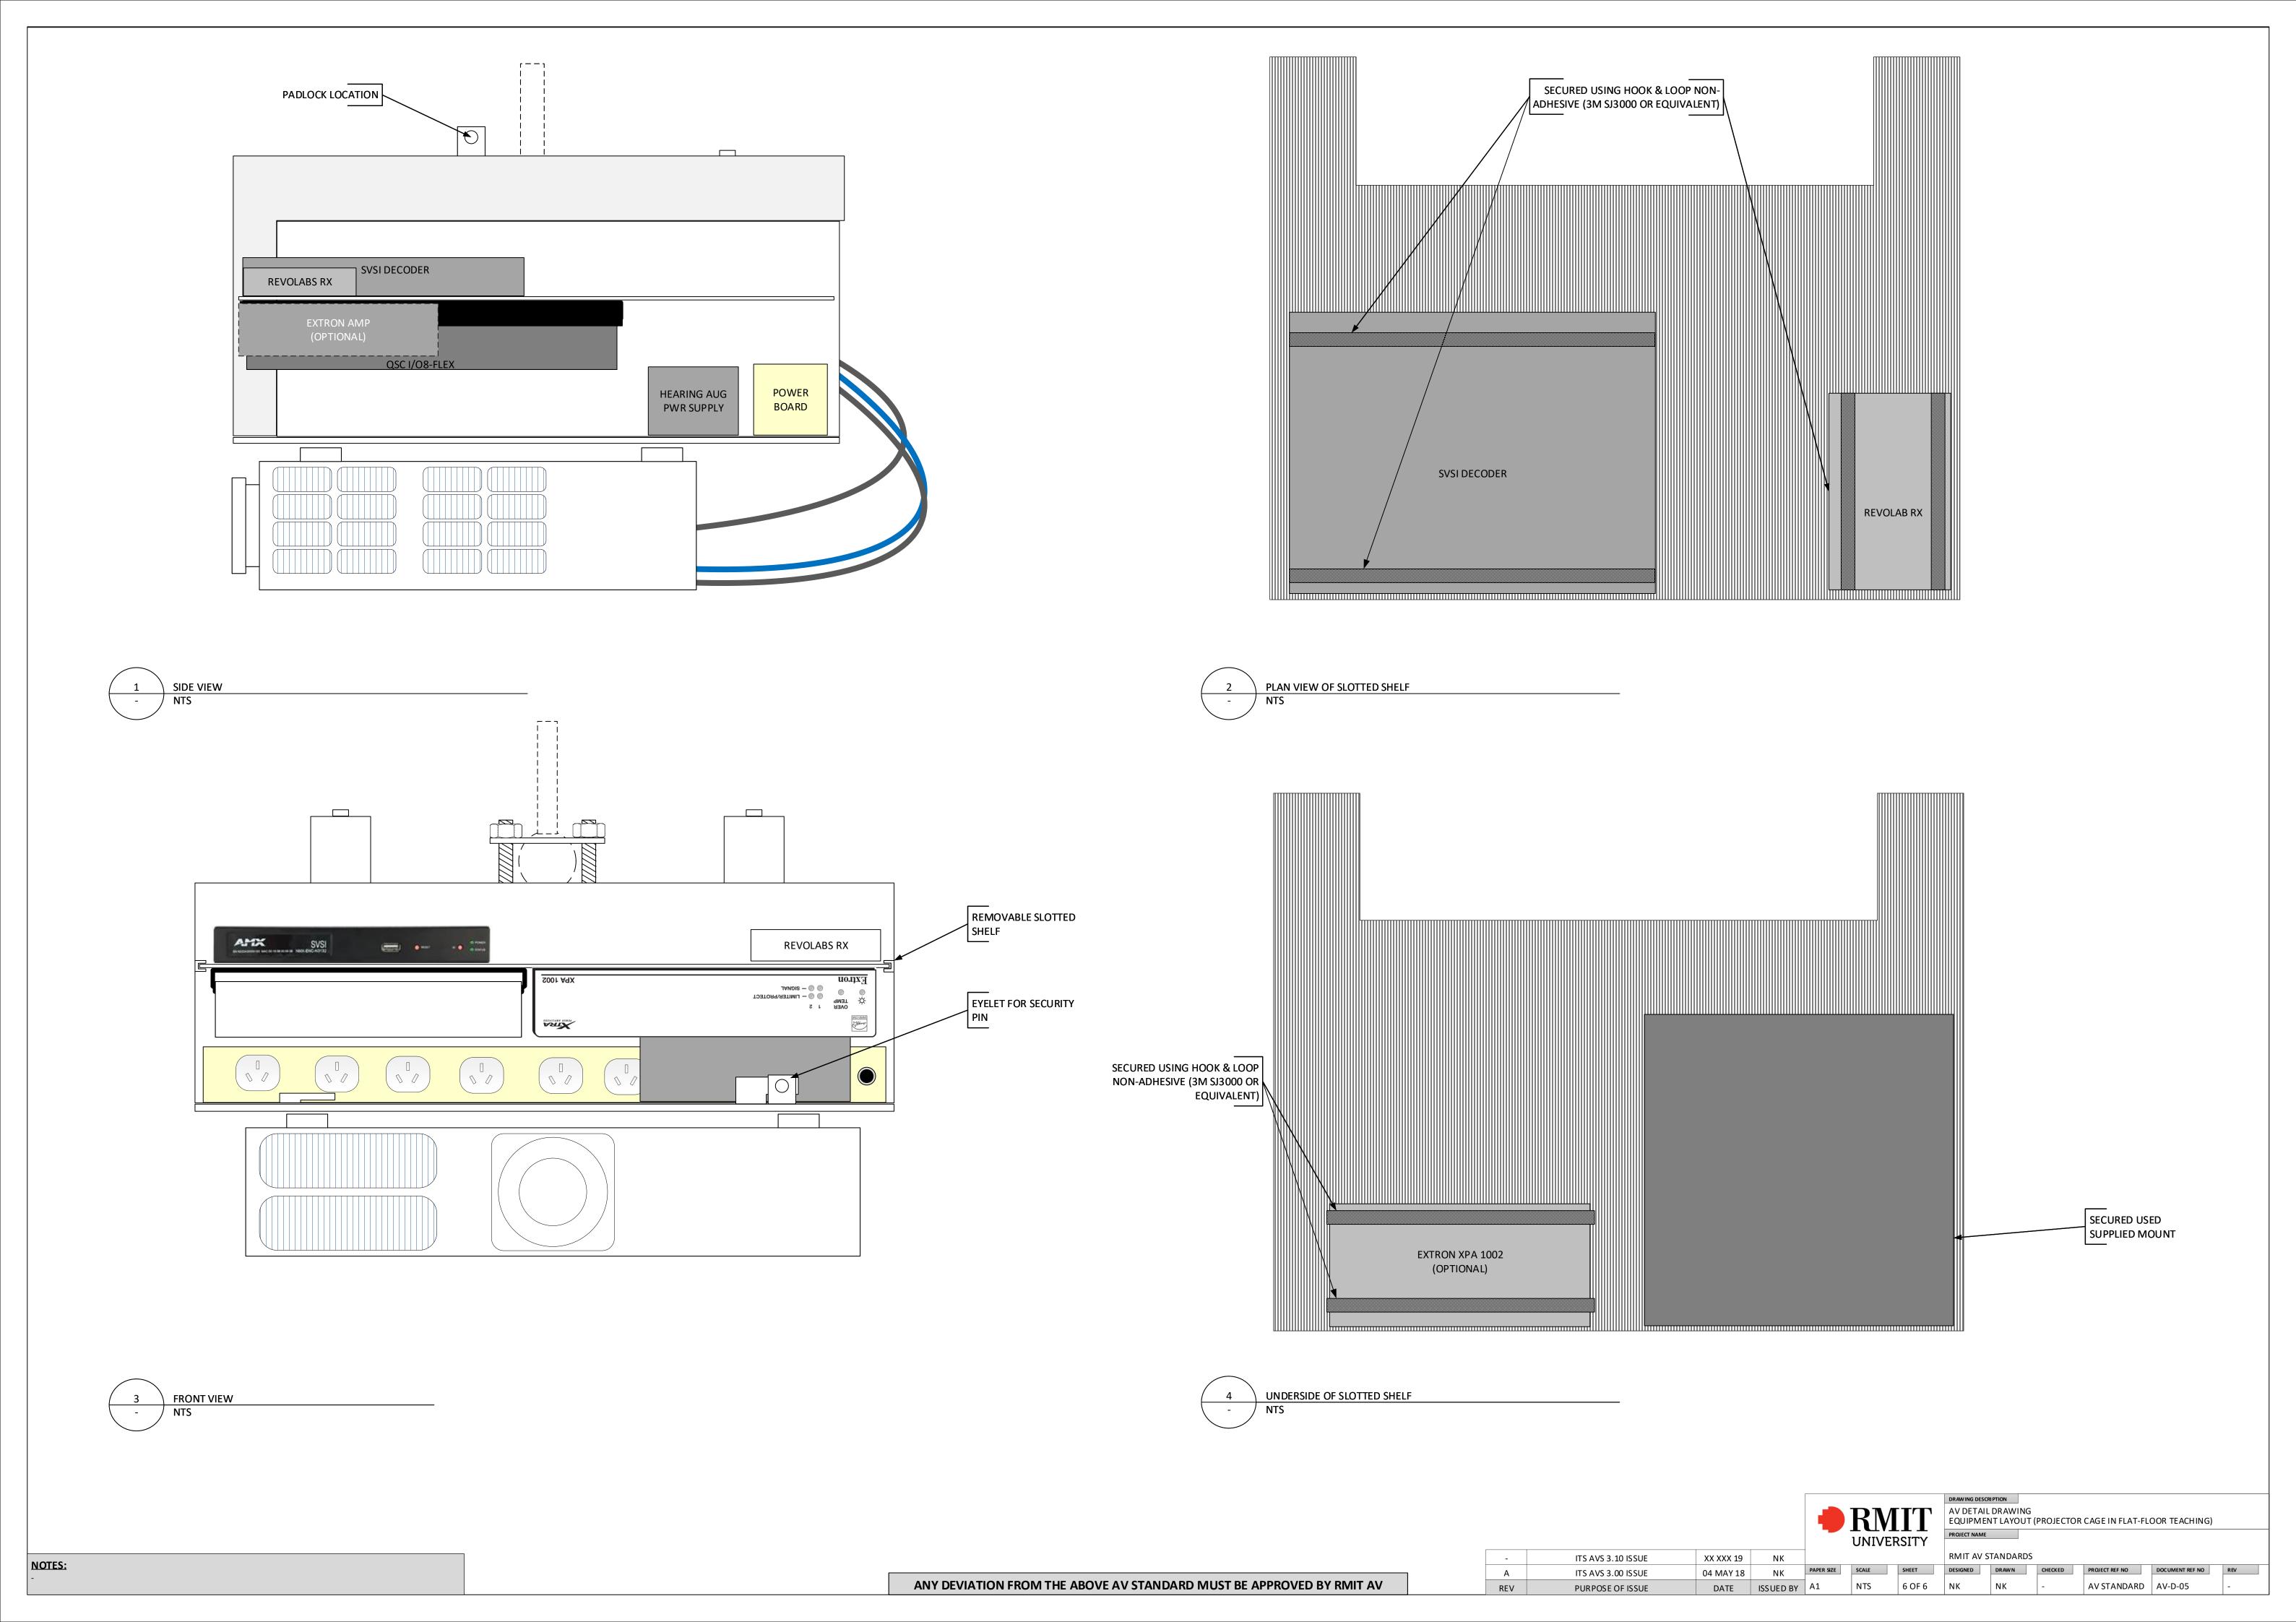

|
| AV-D-01        | NOT CURRENTLY IN USE                                  | С                |
| AV-D-02        | ACADEMIC'S DESK LAYOUT (FLAT-FLOOR TEACHING )         | В                |
| AV-D-03        | VIEWING GUIDELINES                                    | В                |
| AV-D-04        | INDICATIVE EQUIPMENT LAYOUT AT DISPLAY DEVICE         | В                |
| AV-D-05        | PROJECTOR CAGE EQUIPMENT LAYOUT (FLAT FLOOR TEACHING) | В                |



## NOT CURRENTLY IN USE













VIEWING DISTANCES AGAINST IMAGE SIZE (1080P)





- ITS AVS 3.10 ISSUE XX XXX 19 NK

A ITS AVS 3.00 ISSUE 04 MAY 18 NK

PAPER SIZE SCALE SHEET DESIGNED DRAWN CHECKED PROJECT REF NO DOCUMENT REF NO REV

REV PUR POSE OF ISSUE DATE ISSUED BY A1 NTS 5 OF 6 NK NK - AV STANDARD AV-D-04 -