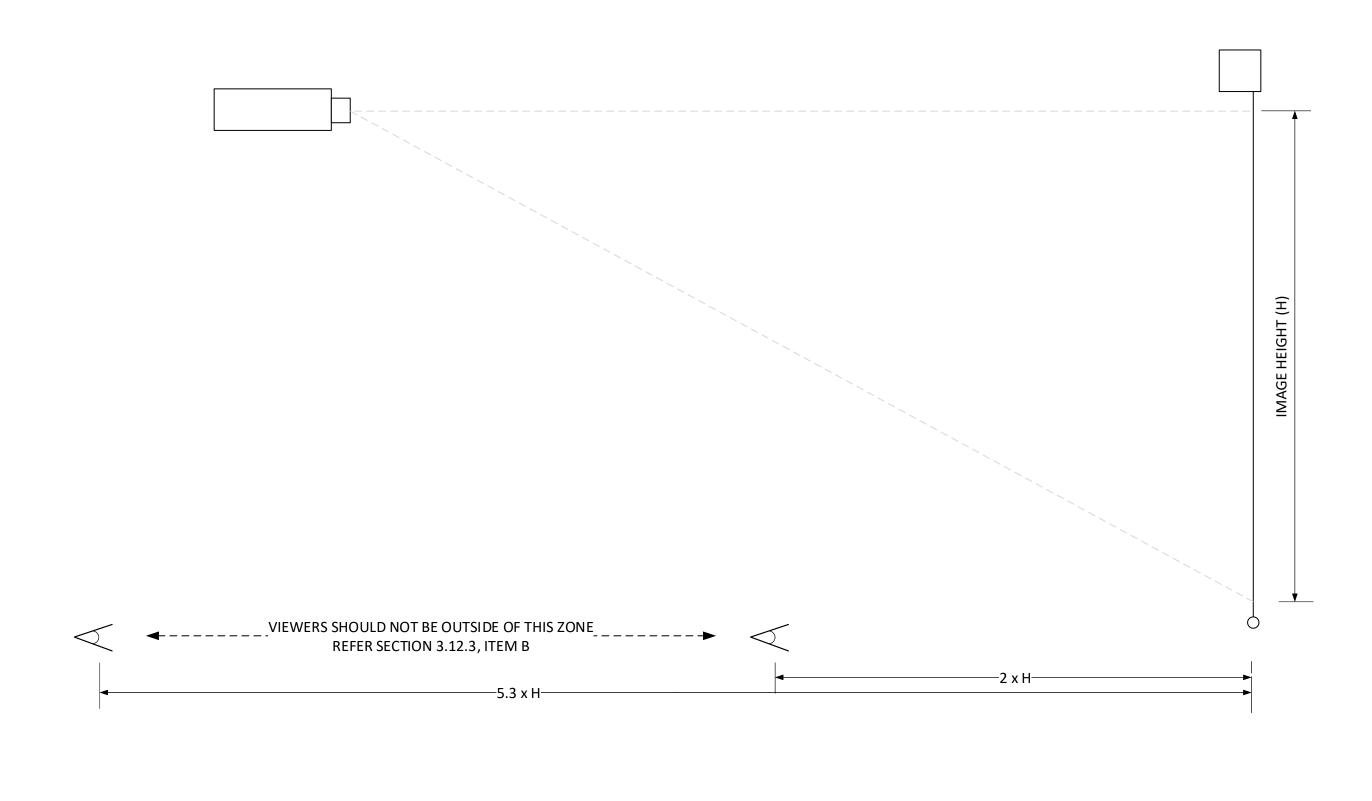

## NOT CURRENTLY IN USE

VIEWING DISTANCES AGAINST IMAGE SIZE (1080P)

- ITS AVS 3.10 ISSUE XX XXX 19 NK

A ITS AVS 3.00 ISSUE 04 MAY 18 NK

PAPER SIZE SCALE SHEET DESIGNED DRAWN CHECKED PROJECT REF NO DOCUMENT REF NO REV