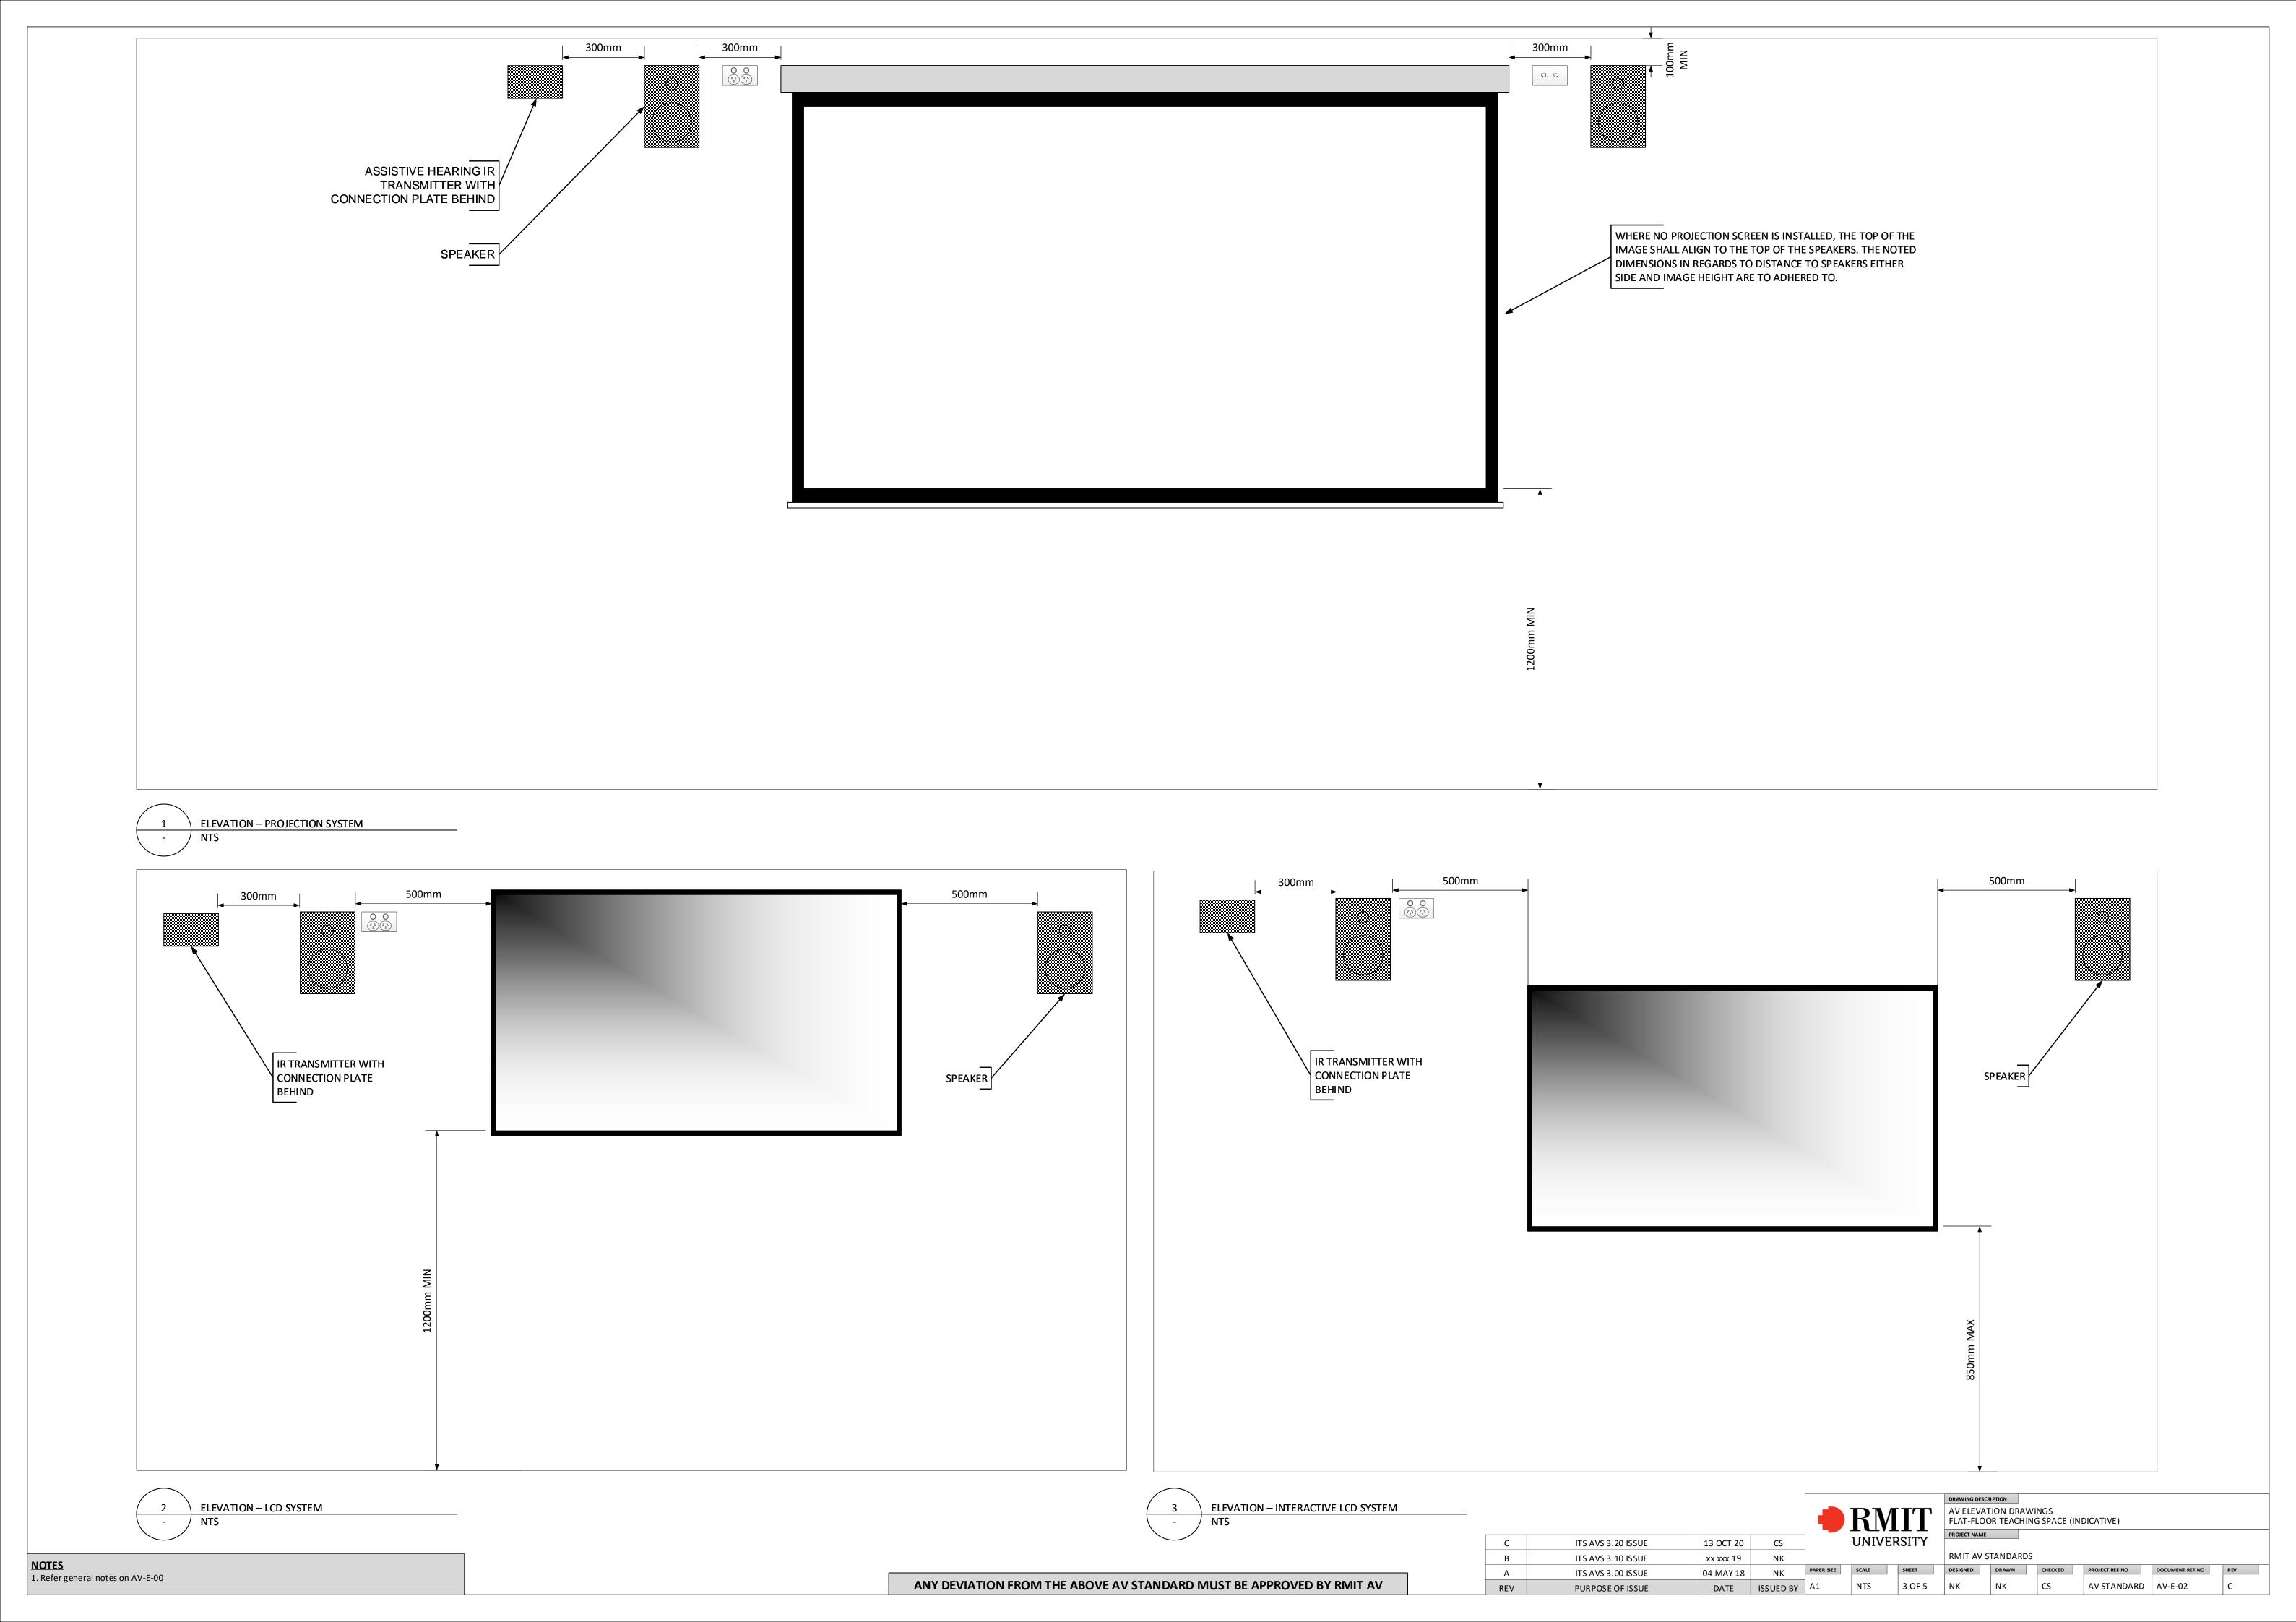

AV ELEVATION DRAWINGS
MEETING/COLLABORATIVE SPACES (INDICATIVE)

PROJECT NAME PROJECT NAME RMIT AV STANDARDS 04 MAY 18 NK PAPER SIZE SCALE SHEET DESIGNED DRAWN CHECKED PROJECT REF NO DOCUMENT REF NO REV

1 ELEVATION – PROJECTION SYSTEM
- NTS

C ITS AVS 3.20 ISSUE 13 OCT 20 CS
B ITS AVS 3.10 ISSUE xx xxx 19 NK
A ITS AVS 3.00 ISSUE 04 MAY 18 NK PAPER SIZE REV PURPOSE OF ISSUE DATE ISSUED BY

A1 NTS 4 OF 5 NK NK CS AV STANDARD AV-E-03 C

NOTES

1. Refer general notes on AV-E-00

ANY DEVIATION FROM THE ABOVE AV STANDARD MUST BE APPROVED BY RMIT AV

ELEVATION – PROJECTION SYSTEM

UNIVERSITY ITS AVS 3.20 ISSUE 13 OCT 20 CS ITS AVS 3.10 ISSUE xx xxx 19 NK ITS AVS 3.00 ISSUE PURPOSE OF ISSUE