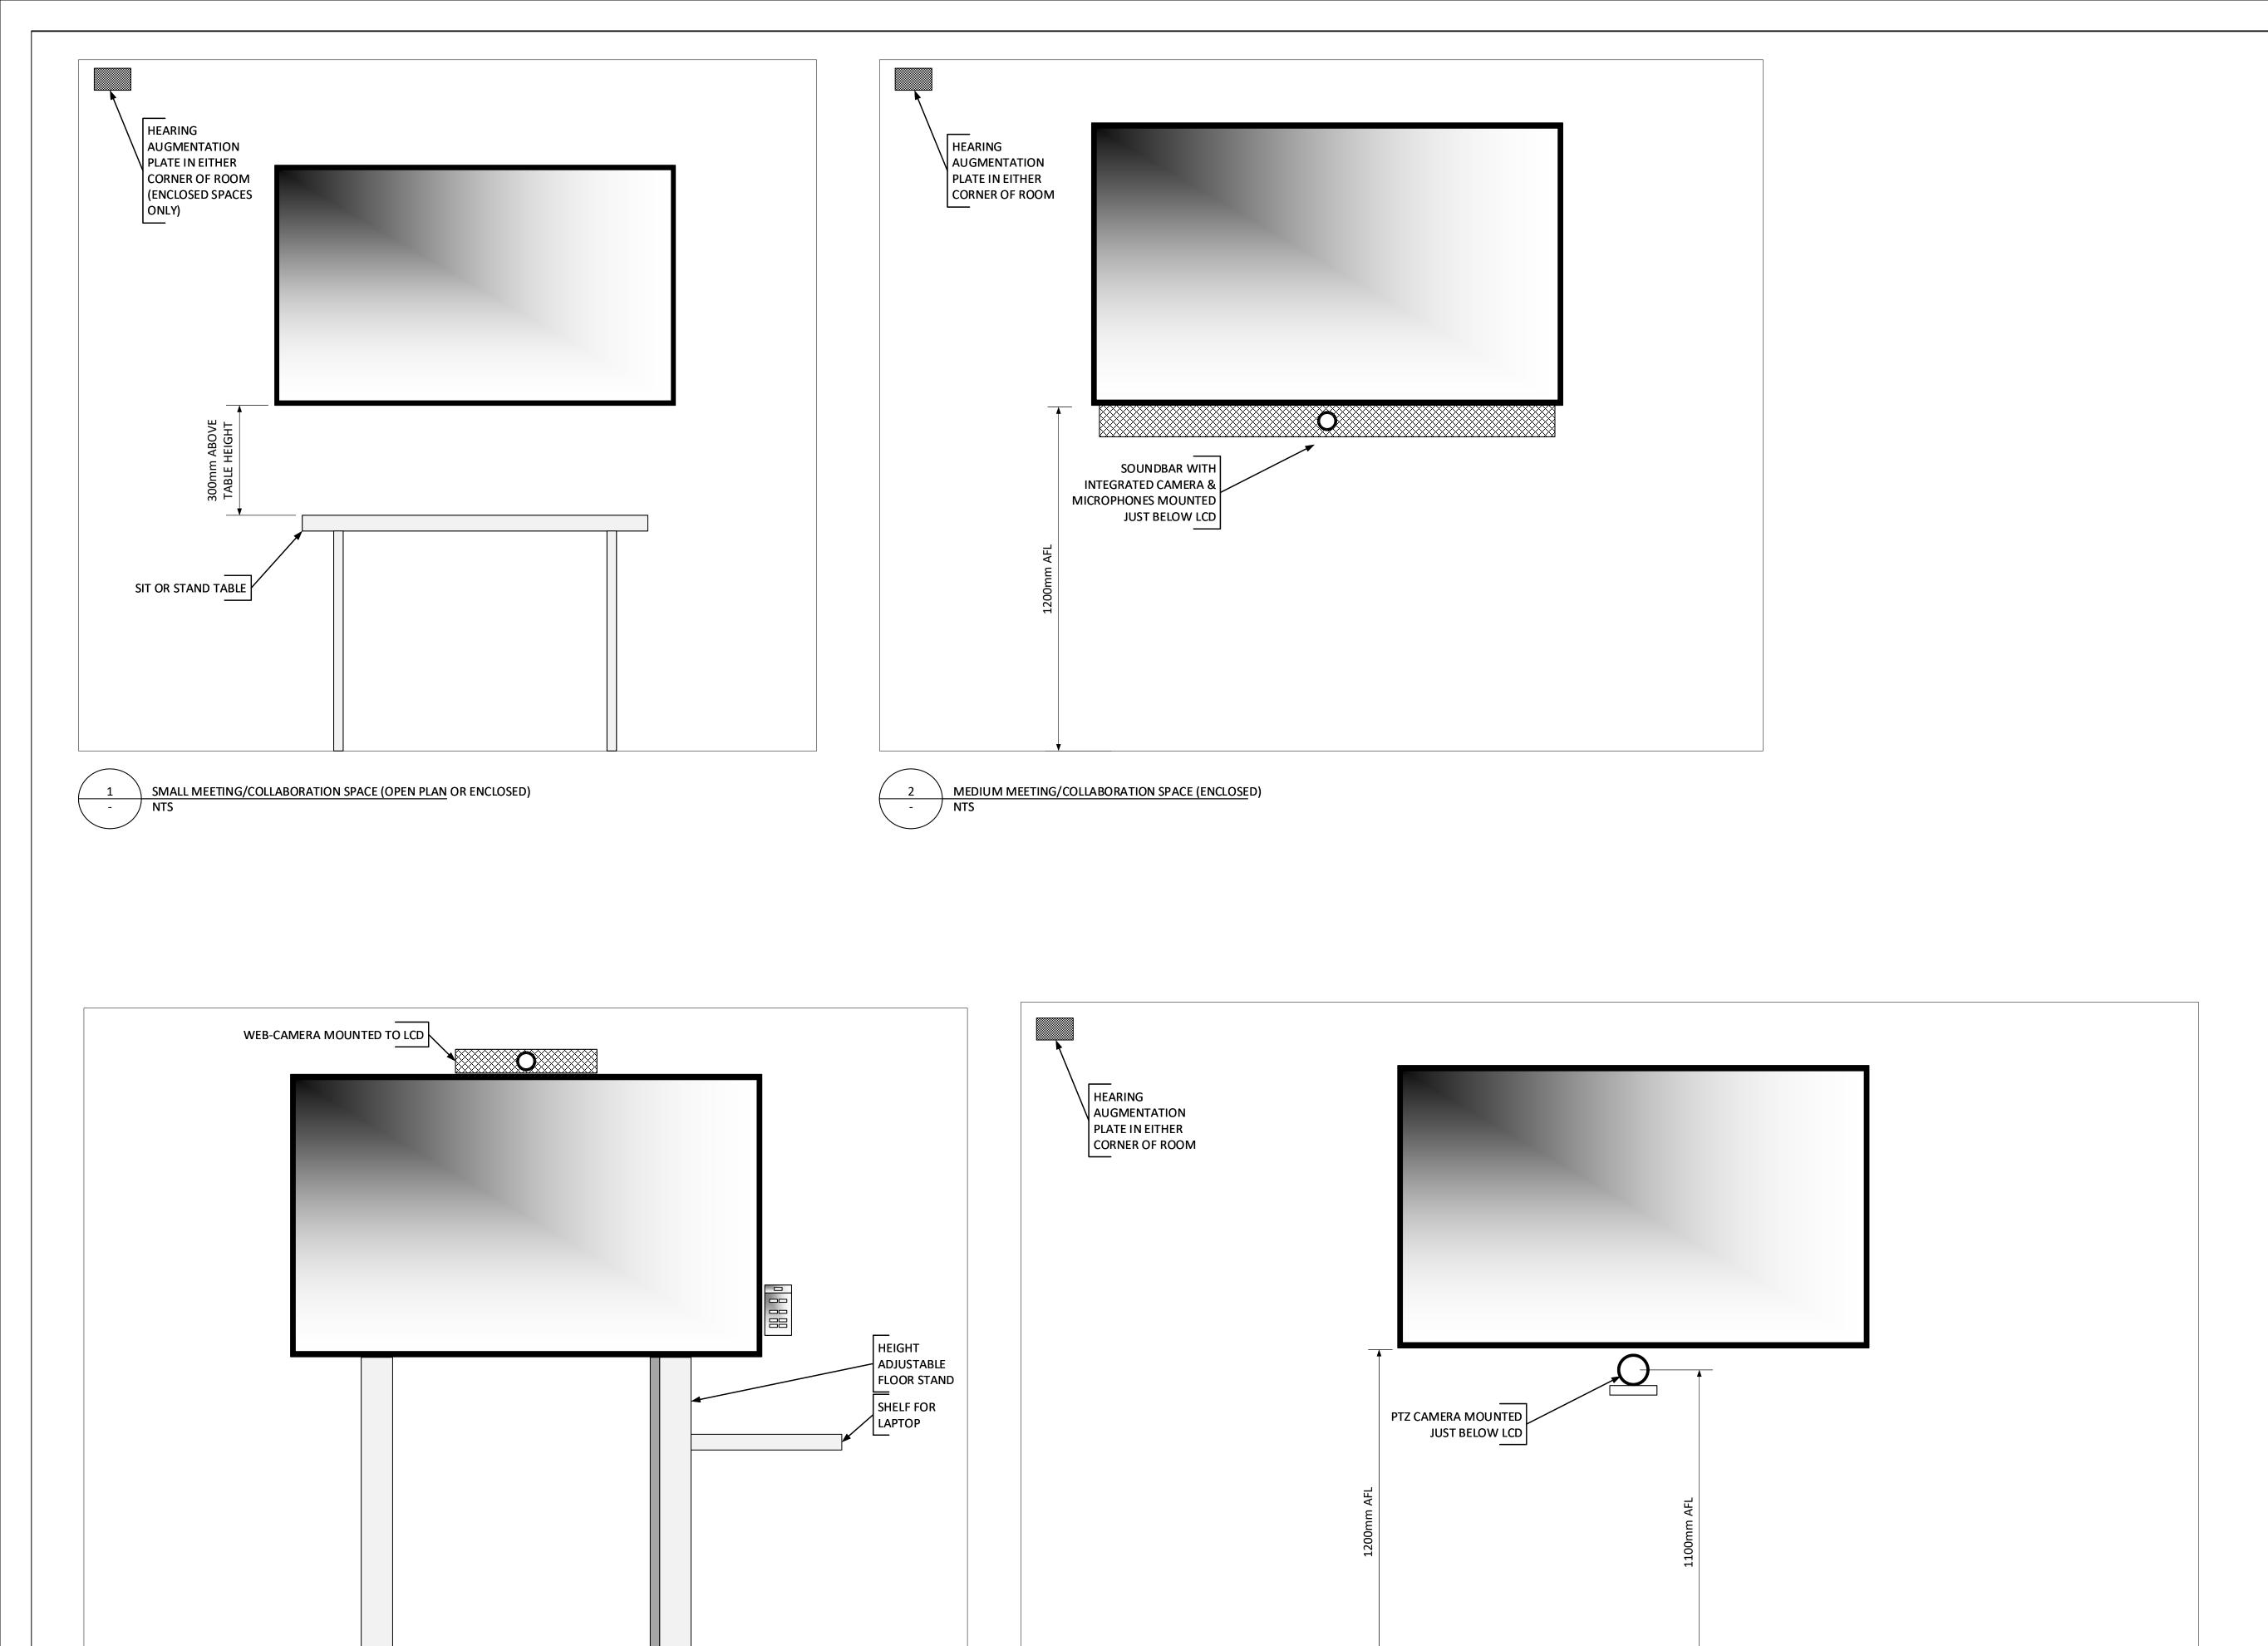

MEDIUM MEETING/COLLABORATION SPACE (OPEN PLAN) 1. Refer general notes on AV-E-00

ANY DEVIATION FROM THE ABOVE AV STANDARD MUST BE APPROVED BY RMIT AV

LARGE MEETING/COLLABORATION SPACE (ENCLOSED)

UNIVERSITY ITS AVS 3.20 ISSUE 13 OCT 20 CS xx xxx 19 NK ITS AVS 3.10 ISSUE Α ITS AVS 3.00 ISSUE DATE ISSUED BY A1 NTS 2 OF 5 NK NK CS AV STANDARD AV-E-01 PURPOSE OF ISSUE

AV ELEVATION DRAWINGS
MEETING/COLLABORATIVE SPACES (INDICATIVE)

PROJECT NAME PROJECT NAME RMIT AV STANDARDS 04 MAY 18 NK PAPER SIZE SCALE SHEET DESIGNED DRAWN CHECKED PROJECT REF NO DOCUMENT REF NO REV