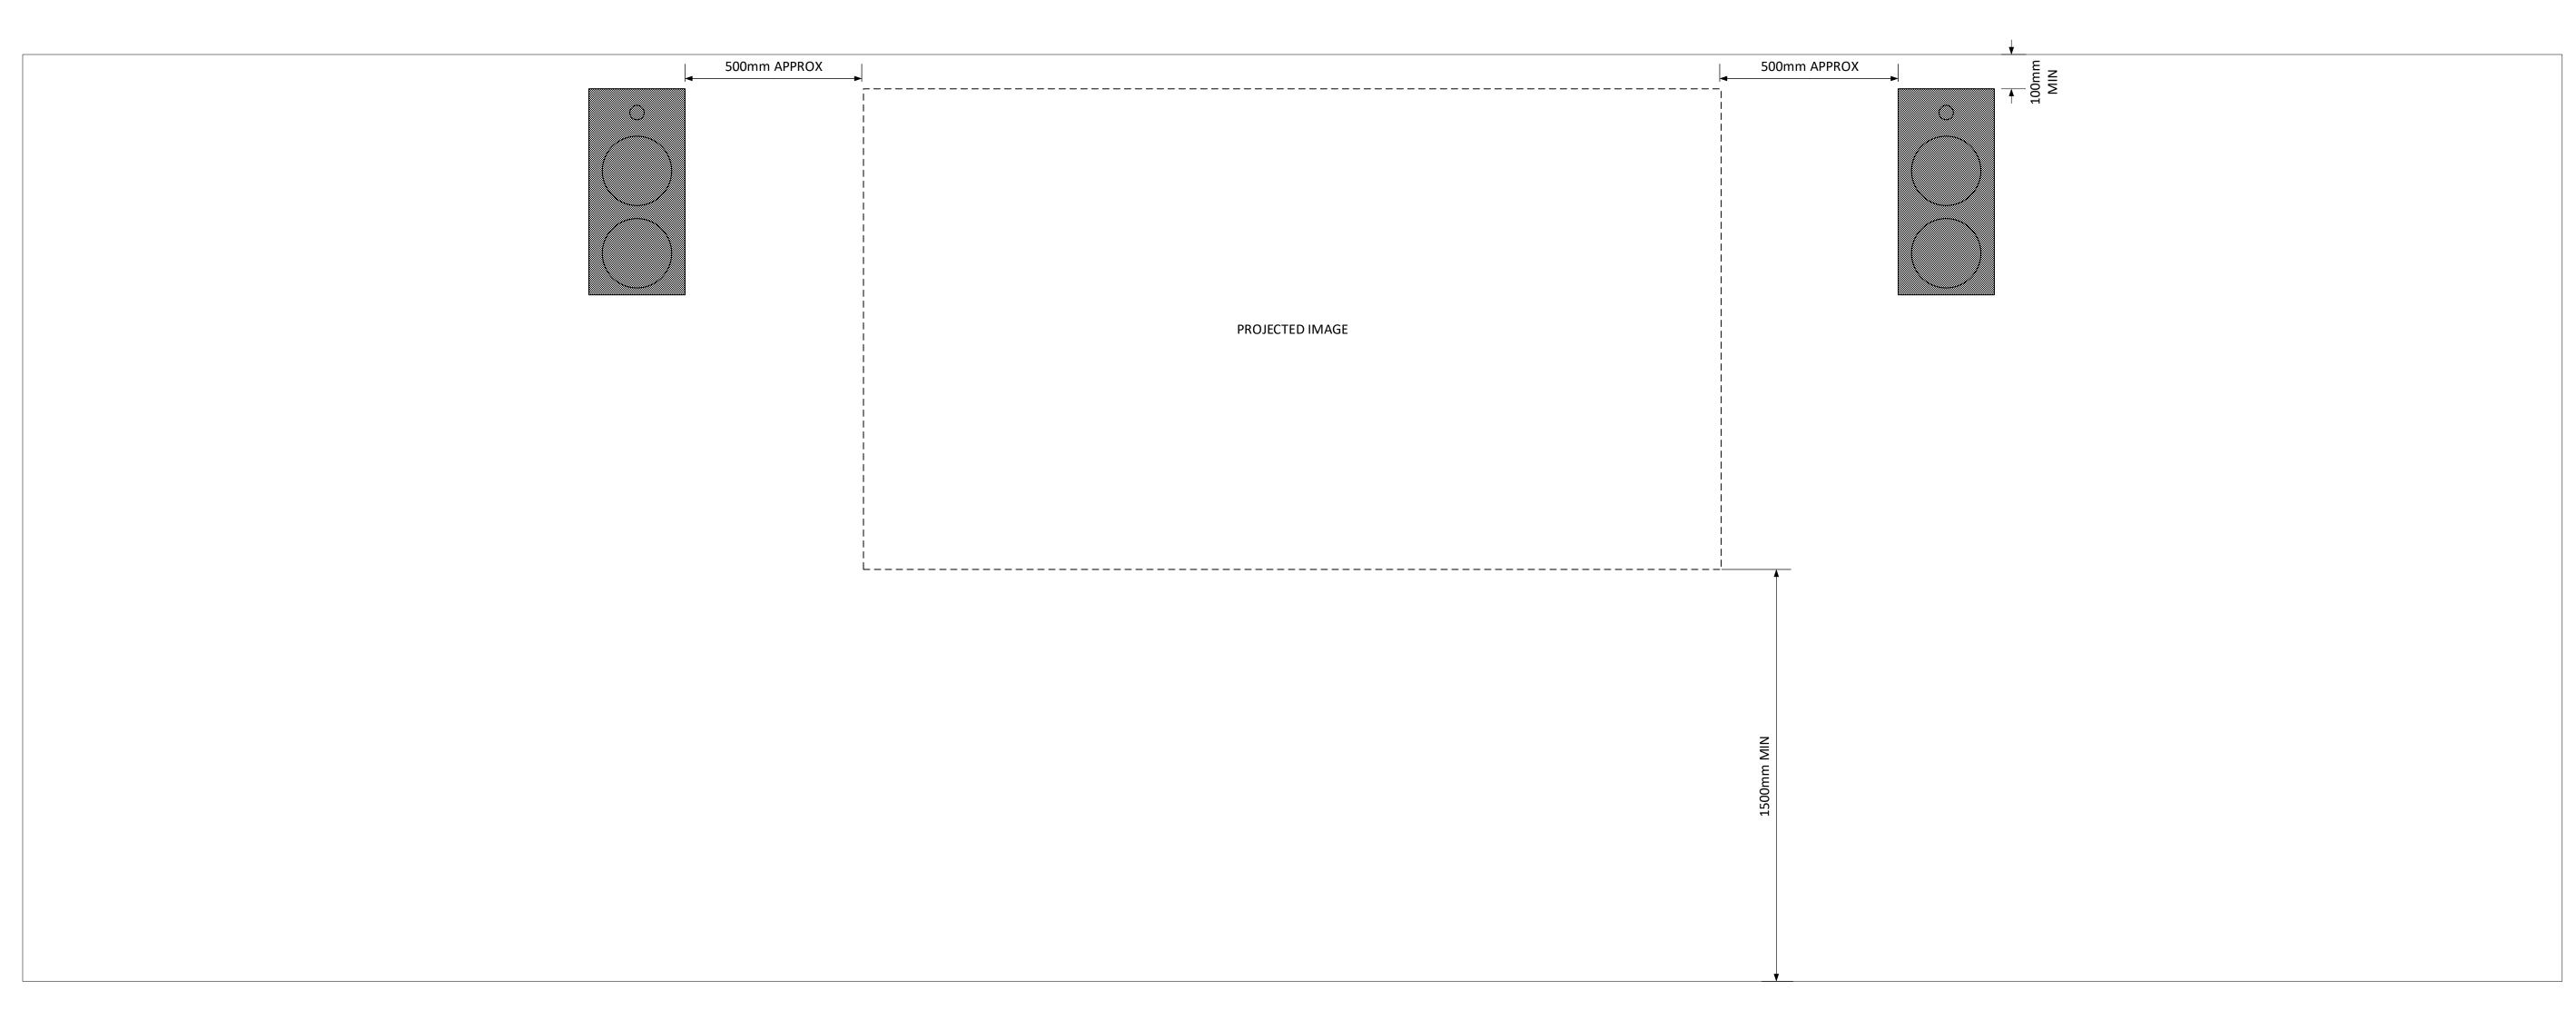

1 ELEVATION – PROJECTION SYSTEM
- NTS

C ITS AVS 3.20 ISSUE 13 OCT 20 CS
B ITS AVS 3.10 ISSUE xx xxx 19 NK
A ITS AVS 3.00 ISSUE 04 MAY 18 NK PAPER SIZE REV PURPOSE OF ISSUE DATE ISSUED BY

A1 NTS 4 OF 5 NK NK CS AV STANDARD AV-E-03 C

NOTES

1. Refer general notes on AV-E-00

ANY DEVIATION FROM THE ABOVE AV STANDARD MUST BE APPROVED BY RMIT AV

ELEVATION – PROJECTION SYSTEM

UNIVERSITY ITS AVS 3.20 ISSUE 13 OCT 20 CS ITS AVS 3.10 ISSUE xx xxx 19 NK ITS AVS 3.00 ISSUE PURPOSE OF ISSUE