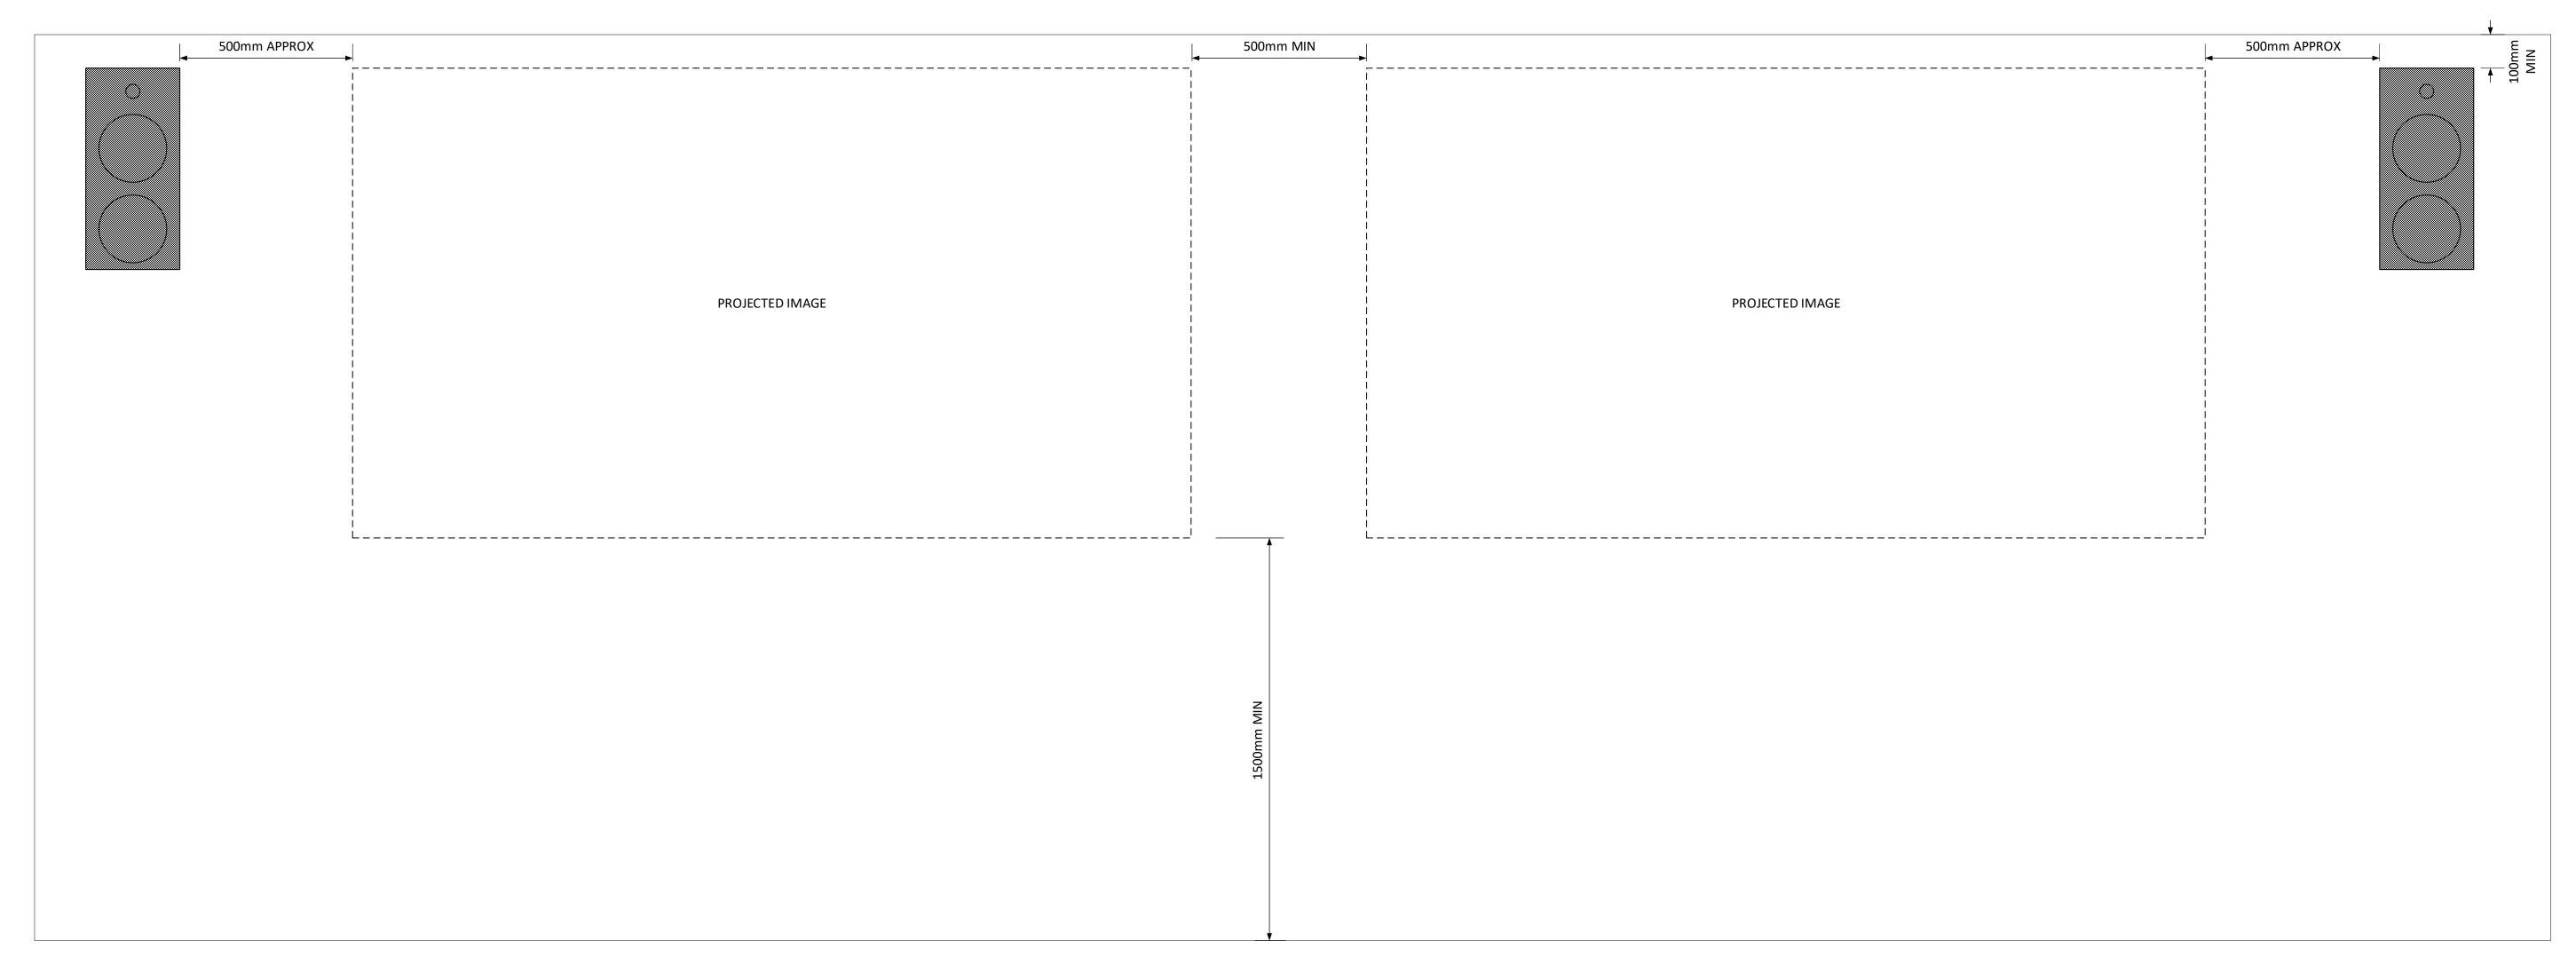

AV ELEVATION DRAWINGS
LECTURE THEATRE – DUAL IMAGE (INDICATIVE) PROJECT NAME RMIT AV STANDARDS 04 MAY 18 NK PAPER SIZE SCALE SHEET DESIGNED DRAWN CHECKED PROJECT REF NO DOCUMENT REF NO REV DATE ISSUED BY A1 NTS 5 OF 5 NK NK CS AV STANDARD AV-E-04

NOTES

1. Refer general notes on AV-E-00