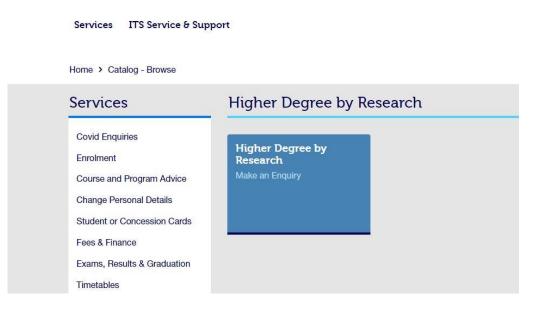

#### How can we help?

| ervices                        | My Requests                 |
|--------------------------------|-----------------------------|
| Covid Enquiries                | No records found            |
| Enrolment                      | Handy Links                 |
| Course and Program Advice      |                             |
| Change Personal Details        | Password Reset              |
| Student or Concession Cards    | Important dates             |
| Fees & Finance                 | Student card                |
| Exams, Results & Graduation    | Public transport concession |
| Timetables                     | Enrolment                   |
| Wellbeing, Support and Housing | Class timetable             |
| Get Involved                   | Student life                |
| Work & Study Opportunities     |                             |
| Global Experience Programs     |                             |
| Admissions                     |                             |
| Library and Study Support      |                             |
| Higher Degree by Research      |                             |

Once you have logged on, click the *Higher Degree* by Research link.

# Click the blue square button labelled *Higher Degree by Research Make an Enquiry*.