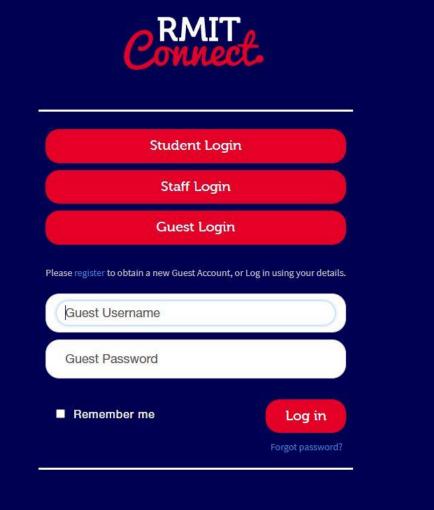

### Submitting a Guest enquiry through RMIT Connect

If you are not currently enrolled at RMIT you can contact the Admissions team by submitting a Guest enquiry.

If you have not done this before you will need to register to submit your enquiry.

You just need to log in if you already have a username and a password.

### Register to obtain a Guest login