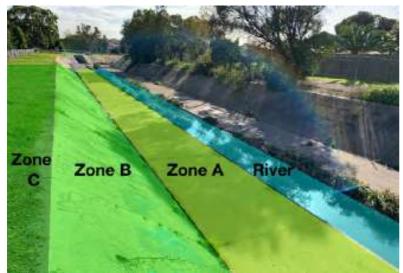

a. b.

С.

Figure 6. Examples of zones. Clear demarkation of gradient seen in 6a and 6b. The presence of a ddl (circled in orange) in 6c determines the length of the transect.

Figure 7. Worked example of a transect. The tape measure marks the transect and the stakes mark the end of each zone (7a, 7b). The orange markers indicate the beginning of the transect (7a) and the end of the dominant debris line (7b, 7c,7d). The transect ends 2m beyond the ddl (7c). The ddl itself may extend some distance away from the bank (7d).