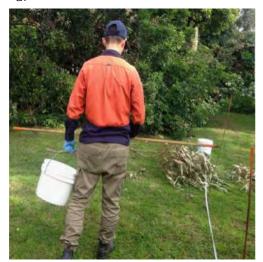

a.

Figure 8. Examples of collection method. A 2m stake is used to indicate the collection zone from the tape measure. The area is searched twice, once in each direction. Walk upright when searching for litter, bending only to collect pieces.

## 7. Methodology

- 1. Start downstream and work in an upstream direction.
- 2. Measure a 60m stretch following the bank longitudinally and mark the following distances: 2m, 16m, 30m, 44m, 58m. Transects 1-5 will be measured from these points and will run inland at a 90° angle to the river (refer to figure 3 for full schematic of method)
- 3. Follow the bank as closely as possible. If the bank is very unevenly eroded, choose a line of best fit (figure 4)
- 4. Measure and mark Transect 1 (2m into the survey area) starting at the water's edge and finishing 2m beyond where the dominant debris line (ddl) finishes. The ddl is where most debris (litter and organic matter) has been deposited on the bank by high flows (figure 5). Multiple debris lines may be present. The dominant debris line will contain the most amount of debris and be the most continuous line along the bank.
  - Some debris may be trapped in vegetation immediately along the bank (figure 5b). This may be the dominant line. If this is the case for each transect in the 60m sampling stretch, measure the transects as though there is no ddl.
  - If there is no obvious ddl, measure two meters beyond what is perceived to be the high flood mark using the gradient of the bank as an indication.
  - If there is no obvious demarkation, measure 10m beyond the water's edge.
- Record the length of the transect using the data sheet under Transect 1. Leaving the tape measure in situ.
- 6. Divide the transect into three regions based on how much contact the bank has with the river and mark each region. Refer to figures 4, 6 and 7 for examples.
  - Zone A: immediate flood area along the river. Has the most contact with the water. Starts at the water's edge.
  - Zone B: intermediate flood area. Ends at the start of the ddl.
  - Zone C: high flood area. Rarely in contact with the water. Starts at the ddl and ends 2m beyond where it finishes.
- 7. Using the tape measure, record the distance each zone starts and finishes at.
- 8. The sampling area follows the transect and includes 2m on either side of the tape measure (4m in total). Either measure 2m parallel to the river with a tape measure and mark it with stakes, or use a 2m stake, stick or string to indicate how far it extends from the tape measure (figure 8).
- 9. Starting at the riverbank, walk on one side of the tape measure and collect all visible litter from an upright position between the tape and to 2m parallel to the tape within Zone A (figure 8a). At the end of the zone, turn and walk back along the other side of the tape measure collecting all visible litter (figure 8b).
- 10. Repeat this process scanning the zone and collecting any overlooked litter until all the litter present in the collection zone has been picked up.
- 11. Repeat steps 8-10 for Zones B and C, collecting all litter and placing it into a separate pre-labelled bucket for each zone. You should have three buckets of litter for each transect.
- 12. Measure and mark the remaining four transects. Use steps 8-10 to collect litter. If the river is bendy, then the transects will not be parallel (figure 3).
- 13. Prior to sorting, photograph litter collected from each transect and within each zone. You can place the litter in a sorting tray or on the ground for photographing. Make sure you place the label with the litter so that the site, date, transect and zone can be identified. Sort and record litter types, quantities and weights in the data sheets provided.
- 14. Once litter has been processed it can be collected in a bag and disposed of in a bin.