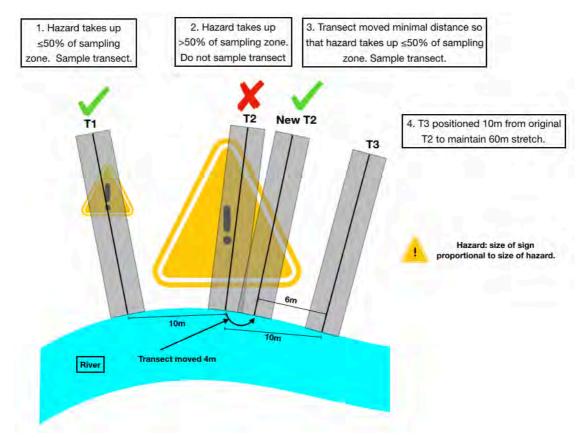

#### 7a. Notes on Method

- Only collect the litter from areas which you can access safely. If up to and including 50% of a sampling area is considered unsafe or inaccessible, photograph the unsafe area and note the zone(s) and transect it covers. Collect litter from the remaining area. If more than 50% of the area is unsafe, then move the transect a minimal distance either up- or down-stream so that at least 50% of the new area can be sampled (figure 9). Note the new distance along the river and photographs the old and new sampling areas.
- When collecting litter, ensure you walk upright, only bending to collect litter that is visible (figure 8). Do not place your hands where you can't see them. If you feel something underfoot, use your foot to move any vegetation obscuring your view. If you do not feel safe picking an item up with your hands, either use tongs or leave it. Tongs should be used when collecting sharp (glass) or hazardous items. These items should be placed it in a bucket of their own with a label and warning and all on-site individuals should be informed immediately. A sharps container should be available and onsite for any sharps which may be collected. If asbestos is identified in a transect, it should ideally be covered with a spare bucket, tray or bag and its location marked with a stake. The asbestos SOP should be followed. If unsure, contact the relevant supervisor for additional information.
- If collecting in pairs, collect rubbish with one person on each side of the transect
  walking in one direction within the zone, then swap sides to walk in the opposite
  direction. This ensures that each side is covered twice by two different people
  walking in two directions.
- The litter can be sorted once all litter at a transect has been completed, or can be left in a labelled bucket until all transects have been completed and sorted off-site. If working in a team, different individuals can complete each task. It is important to photograph the litter collected from each zone and in each transect.

Figure 9. Safe sampling. If a hazard takes up  $\leq$ 50% of the sampling zone, avoid sampling the unsafe area. Move the transect if more than 50% of the sampling zone is unsafe.