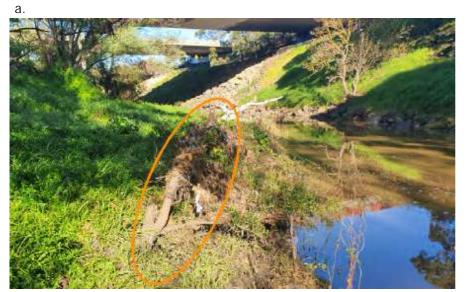

Figure 3. Schematic of comprehensive bank survey method.

Figure 4. Unevenly eroded bank. Line of best fit used. Note: Zone A falls on the steep slope. Only sample sections you can access safely.

Figure 5. Examples of dominant debris lines (ddl) circled in orange. Some ddls may be very obvious (5a). Others may be formed by litter trapped in vegetation immediately along the bank (5b).