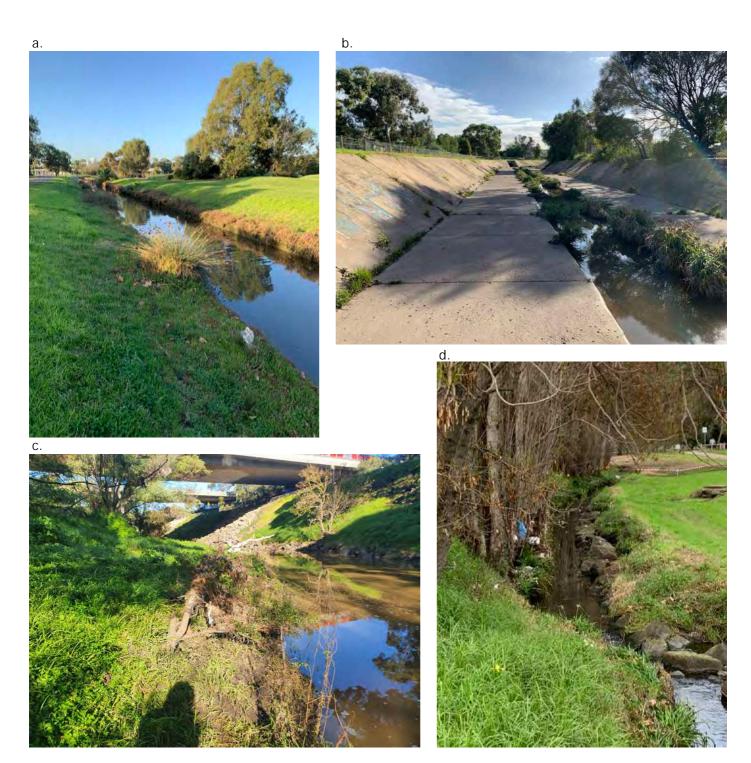

Figure 3. Schematic of comprehensive bank survey method.

Figure 4. Unevenly eroded bank. Line of best fit used. Note: Zone A falls on the steep slope. Only sample sections you can access safely.

Figure 5. Examples of dominant debris lines (ddl) circled in orange. Some ddls may be very obvious (5a). Others may be formed by litter trapped in vegetation immediately along the bank (5b).

a. b.

С.

Figure 6. Examples of zones. Clear demarkation of gradient seen in 6a and 6b. The presence of a ddl (circled in orange) in 6c determines the length of the transect.

Figure 7. Worked example of a transect. The tape measure marks the transect and the stakes mark the end of each zone (7a, 7b). The orange markers indicate the beginning of the transect (7a) and the end of the dominant debris line (7b, 7c,7d). The transect ends 2m beyond the ddl (7c). The ddl itself may extend some distance away from the bank (7d).