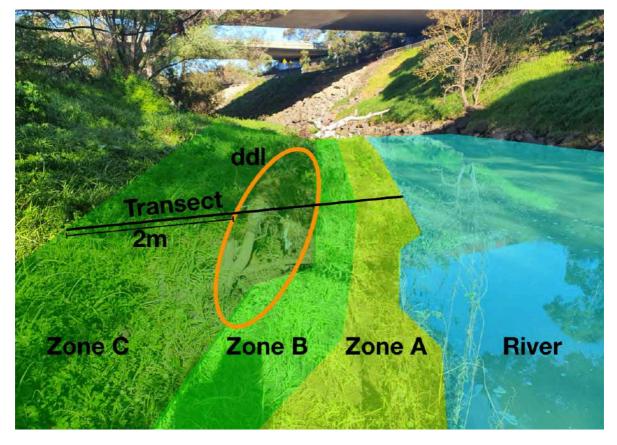

a. b.

С.

Figure 6. Examples of zones. Clear demarkation of gradient seen in 6a and 6b. The presence of a ddl (circled in orange) in 6c determines the length of the transect.

Figure 7. Worked example of a transect. The tape measure marks the transect and the stakes mark the end of each zone (7a, 7b). The orange markers indicate the beginning of the transect (7a) and the end of the dominant debris line (7b, 7c,7d). The transect ends 2m beyond the ddl (7c). The ddl itself may extend some distance away from the bank (7d).