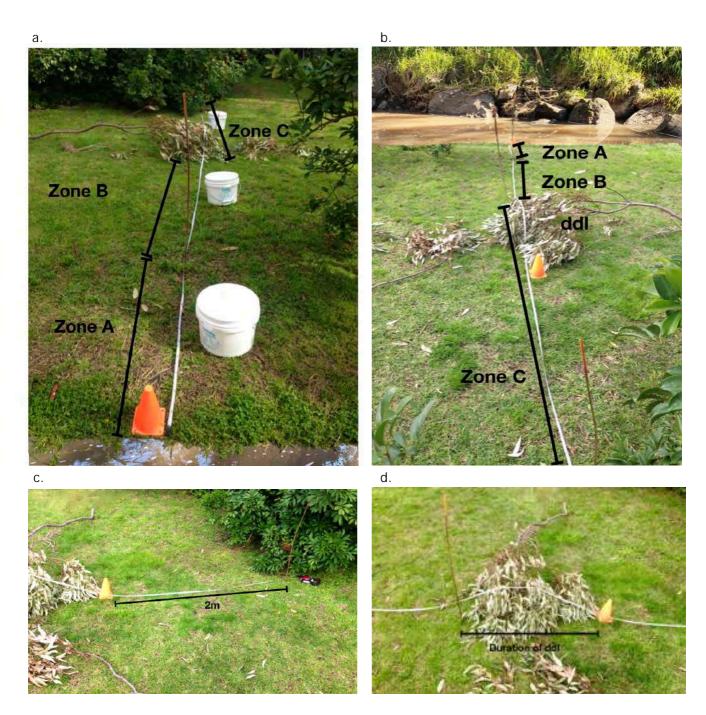

Figure 3. Schematic of comprehensive bank survey method.

Figure 4. Unevenly eroded bank. Line of best fit used. Note: Zone A falls on the steep slope. Only sample sections you can access safely.

Figure 5. Examples of dominant debris lines (ddl) circled in orange. Some ddls may be very obvious (5a). Others may be formed by litter trapped in vegetation immediately along the bank (5b).

a. b.

С.

Figure 6. Examples of zones. Clear demarkation of gradient seen in 6a and 6b. The presence of a ddl (circled in orange) in 6c determines the length of the transect.

Figure 7. Worked example of a transect. The tape measure marks the transect and the stakes mark the end of each zone (7a, 7b). The orange markers indicate the beginning of the transect (7a) and the end of the dominant debris line (7b, 7c,7d). The transect ends 2m beyond the ddl (7c). The ddl itself may extend some distance away from the bank (7d).