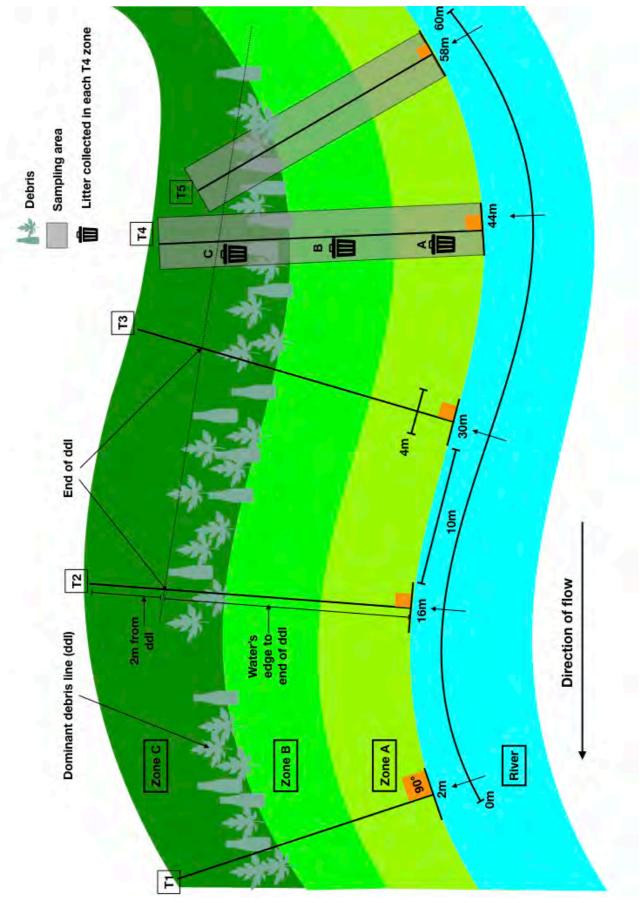

## 7. Methodology

- 1. Start downstream and work in an upstream direction.
- 2. Measure a 60m stretch following the bank longitudinally and mark the following distances: 2m, 16m, 30m, 44m, 58m. Transects 1-5 will be measured from these points and will run inland at a 90° angle to the river (refer to figure 3 for full schematic of method)
- 3. Follow the bank as closely as possible. If the bank is very unevenly eroded, choose a line of best fit (figure 4)
- 4. Measure and mark Transect 1 (2m into the survey area) starting at the water's edge and finishing 2m beyond where the dominant debris line (ddl) finishes. The ddl is where most debris (litter and organic matter) has been deposited on the bank by high flows (figure 5). Multiple debris lines may be present. The dominant debris line will contain the most amount of debris and be the most continuous line along the bank.
  - Some debris may be trapped in vegetation immediately along the bank (figure 5b). This may be the dominant line. If this is the case for each transect in the 60m sampling stretch, measure the transects as though there is no ddl.
  - If there is no obvious ddl, measure two meters beyond what is perceived to be the high flood mark using the gradient of the bank as an indication.
  - If there is no obvious demarkation, measure 10m beyond the water's edge.
- Record the length of the transect using the data sheet under Transect 1. Leaving the tape measure in situ.
- 6. Divide the transect into three regions based on how much contact the bank has with the river and mark each region. Refer to figures 4, 6 and 7 for examples.
  - Zone A: immediate flood area along the river. Has the most contact with the water. Starts at the water's edge.
  - Zone B: intermediate flood area. Ends at the start of the ddl.
  - Zone C: high flood area. Rarely in contact with the water. Starts at the ddl and ends 2m beyond where it finishes.
- 7. Using the tape measure, record the distance each zone starts and finishes at.
- 8. The sampling area follows the transect and includes 2m on either side of the tape measure (4m in total). Either measure 2m parallel to the river with a tape measure and mark it with stakes, or use a 2m stake, stick or string to indicate how far it extends from the tape measure (figure 8).
- 9. Starting at the riverbank, walk on one side of the tape measure and collect all visible litter from an upright position between the tape and to 2m parallel to the tape within Zone A (figure 8a). At the end of the zone, turn and walk back along the other side of the tape measure collecting all visible litter (figure 8b).
- 10. Repeat this process scanning the zone and collecting any overlooked litter until all the litter present in the collection zone has been picked up.
- 11. Repeat steps 8-10 for Zones B and C, collecting all litter and placing it into a separate pre-labelled bucket for each zone. You should have three buckets of litter for each transect.
- 12. Measure and mark the remaining four transects. Use steps 8-10 to collect litter. If the river is bendy, then the transects will not be parallel (figure 3).
- 13. Prior to sorting, photograph litter collected from each transect and within each zone. You can place the litter in a sorting tray or on the ground for photographing. Make sure you place the label with the litter so that the site, date, transect and zone can be identified. Sort and record litter types, quantities and weights in the data sheets provided.
- 14. Once litter has been processed it can be collected in a bag and disposed of in a bin.

Figure 3. Schematic of comprehensive bank survey method.

Figure 4. Unevenly eroded bank. Line of best fit used. Note: Zone A falls on the steep slope. Only sample sections you can access safely.

Figure 5. Examples of dominant debris lines (ddl) circled in orange. Some ddls may be very obvious (5a). Others may be formed by litter trapped in vegetation immediately along the bank (5b).