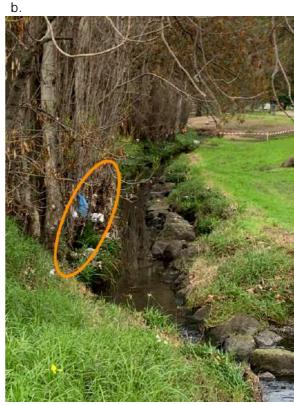

Figure 3. Schematic of comprehensive bank survey method.

Figure 4. Unevenly eroded bank. Line of best fit used. Note: Zone A falls on the steep slope. Only sample sections you can access safely.

Figure 5. Examples of dominant debris lines (ddl) circled in orange. Some ddls may be very obvious (5a). Others may be formed by litter trapped in vegetation immediately along the bank (5b).