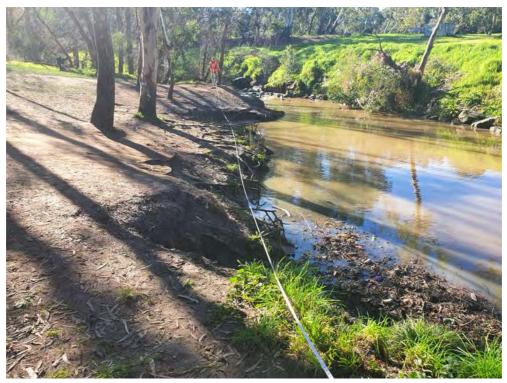

## 7. Methodology

- 1. Start downstream and work in an upstream direction.
- 2. Measure a 60m stretch following the bank longitudinally and mark the following distances: 2m, 16m, 30m, 44m, 58m. Transects 1-5 will be measured from these points and will run inland at a 90° angle to the river (refer to figure 3 for full schematic of method)
- 3. Follow the bank as closely as possible. If the bank is very unevenly eroded, choose a line of best fit (figure 4)
- 4. Measure and mark Transect 1 (2m into the survey area) starting at the water's edge and finishing 2m beyond where the dominant debris line (ddl) finishes. The ddl is where most debris (litter and organic matter) has been deposited on the bank by high flows (figure 5). Multiple debris lines may be present. The dominant debris line will contain the most amount of debris and be the most continuous line along the bank.
  - Some debris may be trapped in vegetation immediately along the bank (figure 5b). This may be the dominant line. If this is the case for each transect in the 60m sampling stretch, measure the transects as though there is no ddl.
  - If there is no obvious ddl, measure two meters beyond what is perceived to be the high flood mark using the gradient of the bank as an indication.
  - If there is no obvious demarkation, measure 10m beyond the water's edge.
- Record the length of the transect using the data sheet under Transect 1. Leaving the tape measure in situ.
- 6. Divide the transect into three regions based on how much contact the bank has with the river and mark each region. Refer to figures 4, 6 and 7 for examples.
  - Zone A: immediate flood area along the river. Has the most contact with the water. Starts at the water's edge.
  - Zone B: intermediate flood area. Ends at the start of the ddl.
  - Zone C: high flood area. Rarely in contact with the water. Starts at the ddl and ends 2m beyond where it finishes.
- 7. Using the tape measure, record the distance each zone starts and finishes at.
- 8. The sampling area follows the transect and includes 2m on either side of the tape measure (4m in total). Either measure 2m parallel to the river with a tape measure and mark it with stakes, or use a 2m stake, stick or string to indicate how far it extends from the tape measure (figure 8).
- 9. Starting at the riverbank, walk on one side of the tape measure and collect all visible litter from an upright position between the tape and to 2m parallel to the tape within Zone A (figure 8a). At the end of the zone, turn and walk back along the other side of the tape measure collecting all visible litter (figure 8b).
- 10. Repeat this process scanning the zone and collecting any overlooked litter until all the litter present in the collection zone has been picked up.
- 11. Repeat steps 8-10 for Zones B and C, collecting all litter and placing it into a separate pre-labelled bucket for each zone. You should have three buckets of litter for each transect.
- 12. Measure and mark the remaining four transects. Use steps 8-10 to collect litter. If the river is bendy, then the transects will not be parallel (figure 3).
- 13. Prior to sorting, photograph litter collected from each transect and within each zone. You can place the litter in a sorting tray or on the ground for photographing. Make sure you place the label with the litter so that the site, date, transect and zone can be identified. Sort and record litter types, quantities and weights in the data sheets provided.
- 14. Once litter has been processed it can be collected in a bag and disposed of in a bin.

#### 7a. Notes on Method

- Only collect the litter from areas which you can access safely. If up to and including 50% of a sampling area is considered unsafe or inaccessible, photograph the unsafe area and note the zone(s) and transect it covers. Collect litter from the remaining area. If more than 50% of the area is unsafe, then move the transect a minimal distance either up- or down-stream so that at least 50% of the new area can be sampled (figure 9). Note the new distance along the river and photographs the old and new sampling areas.
- When collecting litter, ensure you walk upright, only bending to collect litter that is visible (figure 8). Do not place your hands where you can't see them. If you feel something underfoot, use your foot to move any vegetation obscuring your view. If you do not feel safe picking an item up with your hands, either use tongs or leave it. Tongs should be used when collecting sharp (glass) or hazardous items. These items should be placed it in a bucket of their own with a label and warning and all on-site individuals should be informed immediately. A sharps container should be available and onsite for any sharps which may be collected. If asbestos is identified in a transect, it should ideally be covered with a spare bucket, tray or bag and its location marked with a stake. The asbestos SOP should be followed. If unsure, contact the relevant supervisor for additional information.
- If collecting in pairs, collect rubbish with one person on each side of the transect
  walking in one direction within the zone, then swap sides to walk in the opposite
  direction. This ensures that each side is covered twice by two different people
  walking in two directions.
- The litter can be sorted once all litter at a transect has been completed, or can be left in a labelled bucket until all transects have been completed and sorted off-site. If working in a team, different individuals can complete each task. It is important to photograph the litter collected from each zone and in each transect.