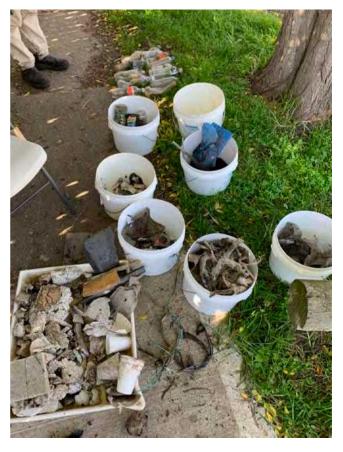

## 7. Methodology

- 1. Start downstream and work in an upstream direction.
- 2. Measure a 60m stretch following the bank longitudinally and mark the following distances: 2m, 16m, 30m, 44m, 58m. Transects 1-5 will be measured from these points and will run inland at a 90° angle to the river (refer to figure 3 for full schematic of method)
- 3. Follow the bank as closely as possible. If the bank is very unevenly eroded, choose a line of best fit (figure 4)
- 4. Measure and mark Transect 1 (2m into the survey area) starting at the water's edge and finishing 2m beyond where the dominant debris line (ddl) finishes. The ddl is where most debris (litter and organic matter) has been deposited on the bank by high flows (figure 5). Multiple debris lines may be present. The dominant debris line will contain the most amount of debris and be the most continuous line along the bank.
  - Some debris may be trapped in vegetation immediately along the bank (figure 5b). This may be the dominant line. If this is the case for each transect in the 60m sampling stretch, measure the transects as though there is no ddl.
  - If there is no obvious ddl, measure two meters beyond what is perceived to be the high flood mark using the gradient of the bank as an indication.
  - If there is no obvious demarkation, measure 10m beyond the water's edge.
- Record the length of the transect using the data sheet under Transect 1. Leaving the tape measure in situ.
- 6. Divide the transect into three regions based on how much contact the bank has with the river and mark each region. Refer to figures 4, 6 and 7 for examples.
  - Zone A: immediate flood area along the river. Has the most contact with the water. Starts at the water's edge.
  - Zone B: intermediate flood area. Ends at the start of the ddl.
  - Zone C: high flood area. Rarely in contact with the water. Starts at the ddl and ends 2m beyond where it finishes.
- 7. Using the tape measure, record the distance each zone starts and finishes at.
- 8. The sampling area follows the transect and includes 2m on either side of the tape measure (4m in total). Either measure 2m parallel to the river with a tape measure and mark it with stakes, or use a 2m stake, stick or string to indicate how far it extends from the tape measure (figure 8).
- 9. Starting at the riverbank, walk on one side of the tape measure and collect all visible litter from an upright position between the tape and to 2m parallel to the tape within Zone A (figure 8a). At the end of the zone, turn and walk back along the other side of the tape measure collecting all visible litter (figure 8b).
- 10. Repeat this process scanning the zone and collecting any overlooked litter until all the litter present in the collection zone has been picked up.
- 11. Repeat steps 8-10 for Zones B and C, collecting all litter and placing it into a separate pre-labelled bucket for each zone. You should have three buckets of litter for each transect.
- 12. Measure and mark the remaining four transects. Use steps 8-10 to collect litter. If the river is bendy, then the transects will not be parallel (figure 3).
- 13. Prior to sorting, photograph litter collected from each transect and within each zone. You can place the litter in a sorting tray or on the ground for photographing. Make sure you place the label with the litter so that the site, date, transect and zone can be identified. Sort and record litter types, quantities and weights in the data sheets provided.
- 14. Once litter has been processed it can be collected in a bag and disposed of in a bin.