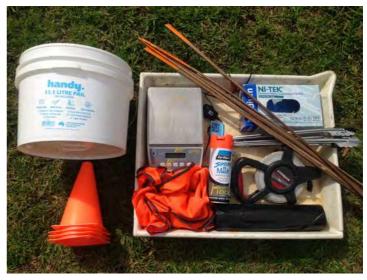

## 5. Equipment

- 15x buckets or bags for off-site sorting OR 3 for on-site sorting
- 1x tape measure
- 8x stakes or high vis markers or spray paint
- 2x 2m long sticks or stakes or pieces of string
- Sharps container
- Scales
- Bin bag
- Gloves
- Data labels
- Markers
- · Data sheets
- Pencil
- Tongs
- Sorting trays (optional)

Figure 1. Examples of equipment. Not all required equipment pictured.