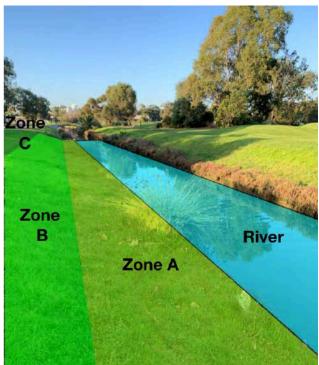

a. b.

С.

Figure 6. Examples of zones. Clear demarkation of gradient seen in 6a and 6b. The presence of a ddl (circled in orange) in 6c determines the length of the transect.

Figure 7. Worked example of a transect. The tape measure marks the transect and the stakes mark the end of each zone (7a, 7b). The orange markers indicate the beginning of the transect (7a) and the end of the dominant debris line (7b, 7c,7d). The transect ends 2m beyond the ddl (7c). The ddl itself may extend some distance away from the bank (7d).