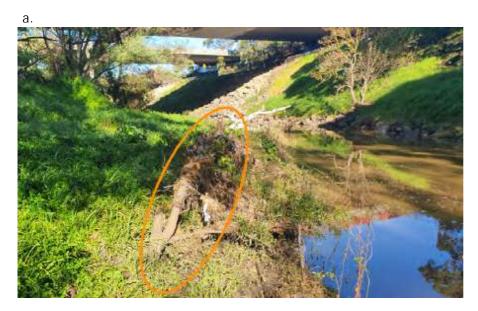

Figure 3. Schematic of rapid bank survey method.

Figure 4. Unevenly eroded bank. Line of best fit used. Note: only sample sections you can access safely.

Figure 5. Examples of dominant debris lines (ddl) circled in orange. Some ddls may be very obvious (5a). Others may be formed by litter trapped in vegetation immediately along the bank (5b).