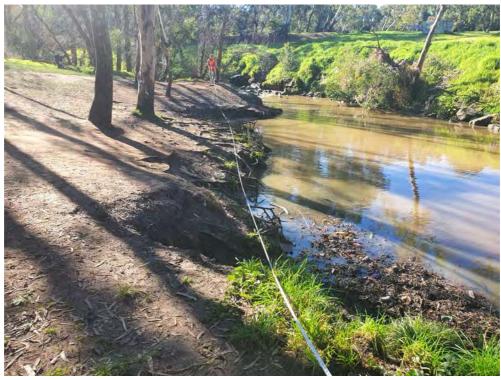

Author: Gina Mondschein Save Date: 2.9.2020 Status: FINAL Version: 0.1

Figure 6. Worked example of a transect. The tape measure marks the transect and the cones indicate where it starts and ends (6a, 6b). The transect ends 2m beyond the ddl (6b). The ddl itself may extend some distance away from the bank (6c).