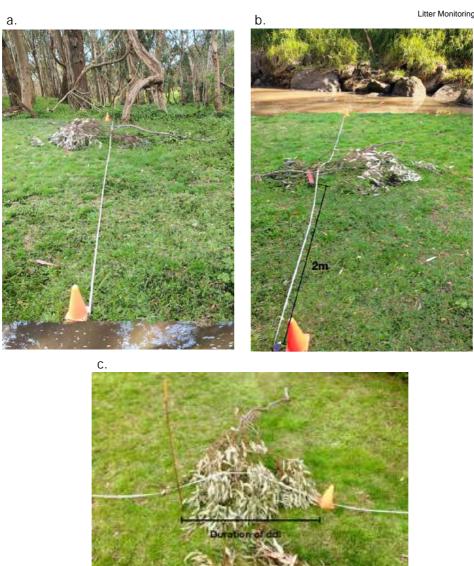

# 7. Methodology

- 1. Start downstream and work in an upstream direction.
- 2. Measure a 60m stretch following the bank longitudinally and mark the following distances: 2m, 30m, 58m. Transects 1-3 will be measured from these points and will run inland at a 90° angle to the river (refer to figure 3 for full schematic of method).
- 3. Follow the bank as closely as possible. If the bank is very unevenly eroded, choose a line of best fit (figure 4)
- 4. Identify the dominant debris line (ddl). The ddl is where most debris (litter and organic matter) has been deposited on the bank by high flows (figure 5). Multiple debris lines may be present. The dominant debris line will contain the most amount of debris and be the most continuous line along the bank.
  - Some debris may be trapped in vegetation immediately along the bank (figure 5b). This may be the dominant line. If this is the case for each transect in the 60m sampling stretch, measure the transects as though there is no ddl.
  - If there is no obvious ddl, measure two meters beyond what is perceived to be the high flood mark using the gradient of the bank as an indication.
  - If there is no obvious demarkation, measure 10m beyond the water's edge.
- 5. Measure and mark Transect 1 (2m into the survey area) starting at the water's edge and finishing 2m beyond where the dominant debris line (ddl) finishes (figure 6).
- Record the length of the transect using the data sheet under Transect 1. Leave the tape measure in situ.
- 7. The sampling area follows the transect and includes 2m on either side of the tape measure (4m in total). Either measure 2m parallel to the river with a tape measure and mark it with stakes, or use a 2m stake, stick or string to indicate how far it extends from the tape measure (figure 7).
- 8. Starting at the riverbank, walk on one side of the tape measure and collect all visible litter from an upright position between the tape and to 2m parallel to the tape. Place the litter in a bag or bucket as you collect it. At the end of the transect, turn and walk back along the other side of the tape measure collecting all visible litter (figure 7).
- 9. Repeat this process scanning the sampling area and collecting any overlooked litter until all the litter present in the sampling zone has been collected.
- 10. Measure and mark the remaining two transects. Use steps 6 and 7 to collect litter. If the river is bendy, then the transects will not be parallel (figure 3).
- 11. Prior to sorting, photograph litter collected from each transect. You can place the litter in a sorting tray or on the ground for photographing. Make sure you place the label with the litter so that the site, date, transect and zone can be identified. Sort and record litter types, quantities and weights in the data sheets provided.
- 12. Once litter has been processed it can be collected in a bag and disposed of in a bin.

Author: Gina Mondschein Save Date: 2.9.2020 Status: FINAL Version: 0.1

Figure 6. Worked example of a transect. The tape measure marks the transect and the cones indicate where it starts and ends (6a, 6b). The transect ends 2m beyond the ddl (6b). The ddl itself may extend some distance away from the bank (6c).