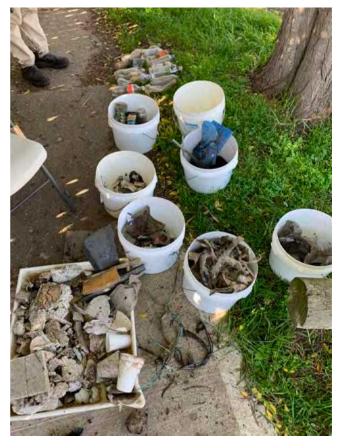

# 7. Methodology

- 1. Start downstream and work in an upstream direction.
- 2. Measure a 60m stretch following the bank longitudinally and mark the following distances: 2m, 30m, 58m. Transects 1-3 will be measured from these points and will run inland at a 90° angle to the river (refer to figure 3 for full schematic of method).
- 3. Follow the bank as closely as possible. If the bank is very unevenly eroded, choose a line of best fit (figure 4)
- 4. Identify the dominant debris line (ddl). The ddl is where most debris (litter and organic matter) has been deposited on the bank by high flows (figure 5). Multiple debris lines may be present. The dominant debris line will contain the most amount of debris and be the most continuous line along the bank.
  - Some debris may be trapped in vegetation immediately along the bank (figure 5b). This may be the dominant line. If this is the case for each transect in the 60m sampling stretch, measure the transects as though there is no ddl.
  - If there is no obvious ddl, measure two meters beyond what is perceived to be the high flood mark using the gradient of the bank as an indication.
  - If there is no obvious demarkation, measure 10m beyond the water's edge.
- 5. Measure and mark Transect 1 (2m into the survey area) starting at the water's edge and finishing 2m beyond where the dominant debris line (ddl) finishes (figure 6).
- Record the length of the transect using the data sheet under Transect 1. Leave the tape measure in situ.
- 7. The sampling area follows the transect and includes 2m on either side of the tape measure (4m in total). Either measure 2m parallel to the river with a tape measure and mark it with stakes, or use a 2m stake, stick or string to indicate how far it extends from the tape measure (figure 7).
- 8. Starting at the riverbank, walk on one side of the tape measure and collect all visible litter from an upright position between the tape and to 2m parallel to the tape. Place the litter in a bag or bucket as you collect it. At the end of the transect, turn and walk back along the other side of the tape measure collecting all visible litter (figure 7).
- 9. Repeat this process scanning the sampling area and collecting any overlooked litter until all the litter present in the sampling zone has been collected.
- 10. Measure and mark the remaining two transects. Use steps 6 and 7 to collect litter. If the river is bendy, then the transects will not be parallel (figure 3).
- 11. Prior to sorting, photograph litter collected from each transect. You can place the litter in a sorting tray or on the ground for photographing. Make sure you place the label with the litter so that the site, date, transect and zone can be identified. Sort and record litter types, quantities and weights in the data sheets provided.
- 12. Once litter has been processed it can be collected in a bag and disposed of in a bin.