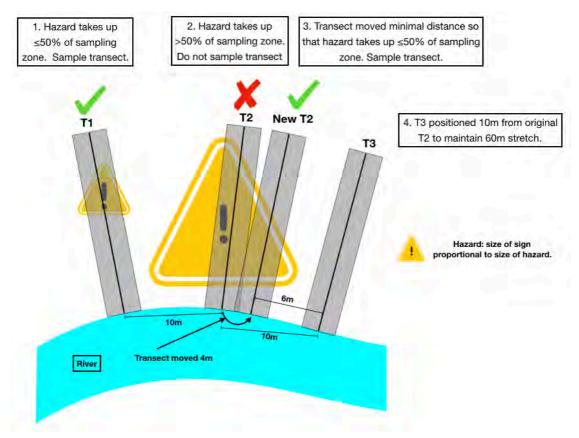

#### 7. Notes on Method

- Only collect the litter from areas which you can access safely. If up to and including 50% of a sampling area is considered unsafe or inaccessible, photograph the unsafe area and note the zone(s) and transect it covers. Collect litter from the remaining area. If more than 50% of the area is unsafe, then move the transect a minimal distance either up- or down-stream so that at least 50% of the new area can be sampled (figure 8). Note the new distance along the river and photographs the old and new sampling areas.
- When collecting litter, ensure you walk upright, only bending to collect litter that is visible (figure 8). Do not place your hands where you can't see them. If you feel something underfoot, use your foot to move any vegetation obscuring your view. If you do not feel safe picking an item up with your hands, either use tongs or leave it. Tongs should be used when collecting sharp (glass) or hazardous items. These items should be placed it in a bucket of their own with a label and warning and all on-site individuals should be informed immediately. A sharps container should be available and onsite for any sharps which may be collected. If asbestos is identified in a transect, it should ideally be covered with a spare bucket, tray or bag and its location marked with a stake. The asbestos SOP should be followed. If unsure, contact the relevant supervisor for additional information.
- If collecting in pairs, collect rubbish with one person on each side of the transect walking in one direction within the zone, then swap sides to walk in the opposite direction. This ensures that each side is covered twice by two different people walking in two directions.
- The litter can be sorted once all litter at a transect has been completed, or can be left in a labelled bucket until all transects have been completed and sorted off-site. If working in a team, different individuals can complete each task. It is important to photograph the litter collected from each zone and in each transect.

Figure 8. Safe sampling. If a hazard takes up ≤50% of the sampling zone, avoid sampling the unsafe area. Move the transect if more than 50% of the sampling zone is unsafe.