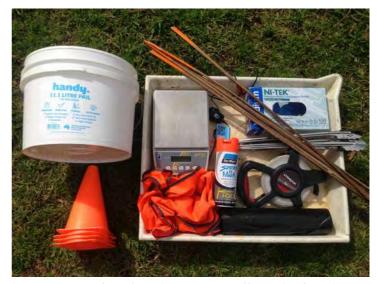

# 5. Equipment

- 3 buckets or bags for off-site sorting OR 1 for on-site sorting
- 1x tape measure
- 4x stakes or high vis markers or spray paint
- 2x 2m long sticks or stakes or pieces of string
- Sharps container
- Scales
- Bin bag
- Gloves
- Data labels
- Markers
- Data sheet
- Pencil
- Tonas
- Sorting trays (optional)

Figure 1. Examples of equipment. Not all required equipment pictured.