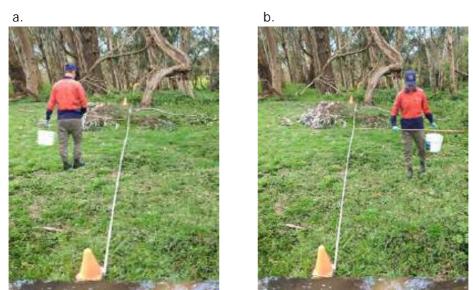

# 7. Methodology

- 1. Start downstream and work in an upstream direction.
- 2. Measure a 60m stretch following the bank longitudinally and mark the following distances: 2m, 30m, 58m. Transects 1-3 will be measured from these points and will run inland at a 90° angle to the river (refer to figure 3 for full schematic of method).
- 3. Follow the bank as closely as possible. If the bank is very unevenly eroded, choose a line of best fit (figure 4)
- 4. Identify the dominant debris line (ddl). The ddl is where most debris (litter and organic matter) has been deposited on the bank by high flows (figure 5). Multiple debris lines may be present. The dominant debris line will contain the most amount of debris and be the most continuous line along the bank.
  - Some debris may be trapped in vegetation immediately along the bank (figure 5b). This may be the dominant line. If this is the case for each transect in the 60m sampling stretch, measure the transects as though there is no ddl.
  - If there is no obvious ddl, measure two meters beyond what is perceived to be the high flood mark using the gradient of the bank as an indication.
  - If there is no obvious demarkation, measure 10m beyond the water's edge.
- 5. Measure and mark Transect 1 (2m into the survey area) starting at the water's edge and finishing 2m beyond where the dominant debris line (ddl) finishes (figure 6).
- Record the length of the transect using the data sheet under Transect 1. Leave the tape measure in situ.
- 7. The sampling area follows the transect and includes 2m on either side of the tape measure (4m in total). Either measure 2m parallel to the river with a tape measure and mark it with stakes, or use a 2m stake, stick or string to indicate how far it extends from the tape measure (figure 7).
- 8. Starting at the riverbank, walk on one side of the tape measure and collect all visible litter from an upright position between the tape and to 2m parallel to the tape. Place the litter in a bag or bucket as you collect it. At the end of the transect, turn and walk back along the other side of the tape measure collecting all visible litter (figure 7).
- 9. Repeat this process scanning the sampling area and collecting any overlooked litter until all the litter present in the sampling zone has been collected.
- 10. Measure and mark the remaining two transects. Use steps 6 and 7 to collect litter. If the river is bendy, then the transects will not be parallel (figure 3).
- 11. Prior to sorting, photograph litter collected from each transect. You can place the litter in a sorting tray or on the ground for photographing. Make sure you place the label with the litter so that the site, date, transect and zone can be identified. Sort and record litter types, quantities and weights in the data sheets provided.
- 12. Once litter has been processed it can be collected in a bag and disposed of in a bin.

Figure 7. Examples of collection method. A 2m stake is used to indicate the collection zone from the tape measure. The area is searched twice, once in each direction. Walk upright when searching for litter, bending only to collect pieces.