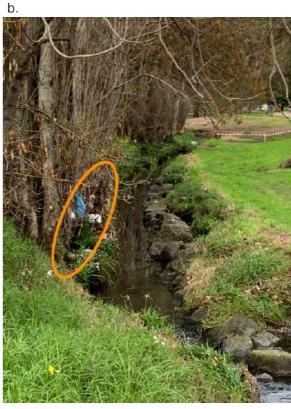

# 7. Methodology

- 1. Start downstream and work in an upstream direction.
- 2. Measure a 60m stretch following the bank longitudinally and mark the following distances: 2m, 30m, 58m. Transects 1-3 will be measured from these points and will run inland at a 90° angle to the river (refer to figure 3 for full schematic of method).
- 3. Follow the bank as closely as possible. If the bank is very unevenly eroded, choose a line of best fit (figure 4)
- 4. Identify the dominant debris line (ddl). The ddl is where most debris (litter and organic matter) has been deposited on the bank by high flows (figure 5). Multiple debris lines may be present. The dominant debris line will contain the most amount of debris and be the most continuous line along the bank.
  - Some debris may be trapped in vegetation immediately along the bank (figure 5b). This may be the dominant line. If this is the case for each transect in the 60m sampling stretch, measure the transects as though there is no ddl.
  - If there is no obvious ddl, measure two meters beyond what is perceived to be the high flood mark using the gradient of the bank as an indication.
  - If there is no obvious demarkation, measure 10m beyond the water's edge.
- 5. Measure and mark Transect 1 (2m into the survey area) starting at the water's edge and finishing 2m beyond where the dominant debris line (ddl) finishes (figure 6).
- Record the length of the transect using the data sheet under Transect 1. Leave the tape measure in situ.
- 7. The sampling area follows the transect and includes 2m on either side of the tape measure (4m in total). Either measure 2m parallel to the river with a tape measure and mark it with stakes, or use a 2m stake, stick or string to indicate how far it extends from the tape measure (figure 7).
- 8. Starting at the riverbank, walk on one side of the tape measure and collect all visible litter from an upright position between the tape and to 2m parallel to the tape. Place the litter in a bag or bucket as you collect it. At the end of the transect, turn and walk back along the other side of the tape measure collecting all visible litter (figure 7).
- 9. Repeat this process scanning the sampling area and collecting any overlooked litter until all the litter present in the sampling zone has been collected.
- 10. Measure and mark the remaining two transects. Use steps 6 and 7 to collect litter. If the river is bendy, then the transects will not be parallel (figure 3).
- 11. Prior to sorting, photograph litter collected from each transect. You can place the litter in a sorting tray or on the ground for photographing. Make sure you place the label with the litter so that the site, date, transect and zone can be identified. Sort and record litter types, quantities and weights in the data sheets provided.
- 12. Once litter has been processed it can be collected in a bag and disposed of in a bin.

Figure 3. Schematic of rapid bank survey method.

Figure 4. Unevenly eroded bank. Line of best fit used. Note: only sample sections you can access safely.

Figure 5. Examples of dominant debris lines (ddl) circled in orange. Some ddls may be very obvious (5a). Others may be formed by litter trapped in vegetation immediately along the bank (5b).