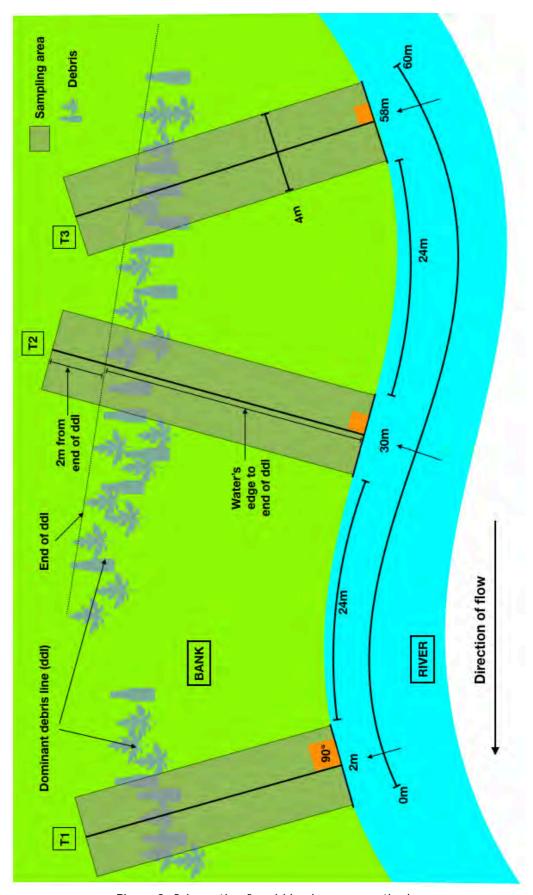

# 7. Methodology

- 1. Start downstream and work in an upstream direction.
- 2. Measure a 60m stretch following the bank longitudinally and mark the following distances: 2m, 30m, 58m. Transects 1-3 will be measured from these points and will run inland at a 90° angle to the river (refer to figure 3 for full schematic of method).
- 3. Follow the bank as closely as possible. If the bank is very unevenly eroded, choose a line of best fit (figure 4)
- 4. Identify the dominant debris line (ddl). The ddl is where most debris (litter and organic matter) has been deposited on the bank by high flows (figure 5). Multiple debris lines may be present. The dominant debris line will contain the most amount of debris and be the most continuous line along the bank.
  - Some debris may be trapped in vegetation immediately along the bank (figure 5b). This may be the dominant line. If this is the case for each transect in the 60m sampling stretch, measure the transects as though there is no ddl.
  - If there is no obvious ddl, measure two meters beyond what is perceived to be the high flood mark using the gradient of the bank as an indication.
  - If there is no obvious demarkation, measure 10m beyond the water's edge.
- 5. Measure and mark Transect 1 (2m into the survey area) starting at the water's edge and finishing 2m beyond where the dominant debris line (ddl) finishes (figure 6).
- Record the length of the transect using the data sheet under Transect 1. Leave the tape measure in situ.
- 7. The sampling area follows the transect and includes 2m on either side of the tape measure (4m in total). Either measure 2m parallel to the river with a tape measure and mark it with stakes, or use a 2m stake, stick or string to indicate how far it extends from the tape measure (figure 7).
- 8. Starting at the riverbank, walk on one side of the tape measure and collect all visible litter from an upright position between the tape and to 2m parallel to the tape. Place the litter in a bag or bucket as you collect it. At the end of the transect, turn and walk back along the other side of the tape measure collecting all visible litter (figure 7).
- 9. Repeat this process scanning the sampling area and collecting any overlooked litter until all the litter present in the sampling zone has been collected.
- 10. Measure and mark the remaining two transects. Use steps 6 and 7 to collect litter. If the river is bendy, then the transects will not be parallel (figure 3).
- 11. Prior to sorting, photograph litter collected from each transect. You can place the litter in a sorting tray or on the ground for photographing. Make sure you place the label with the litter so that the site, date, transect and zone can be identified. Sort and record litter types, quantities and weights in the data sheets provided.
- 12. Once litter has been processed it can be collected in a bag and disposed of in a bin.

Figure 3. Schematic of rapid bank survey method.

Figure 4. Unevenly eroded bank. Line of best fit used. Note: only sample sections you can access safely.

Figure 5. Examples of dominant debris lines (ddl) circled in orange. Some ddls may be very obvious (5a). Others may be formed by litter trapped in vegetation immediately along the bank (5b).