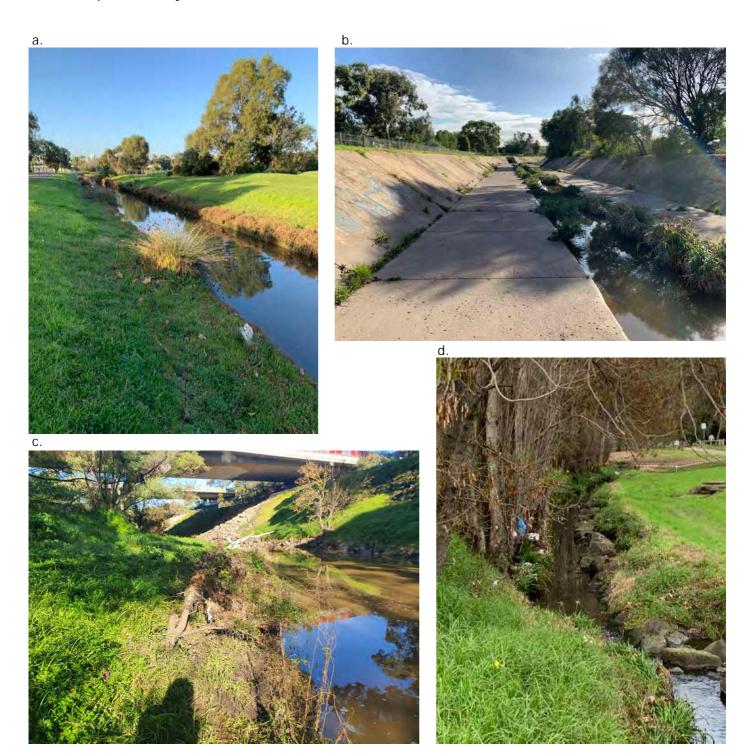

ng sleeves) should be worn.

# 4. Training and Competency

The SOP should be read and understood prior to commencing the surveys.

# 5. Equipment

- 3 buckets or bags for off-site sorting OR 1 for on-site sorting
- 1x tape measure
- 4x stakes or high vis markers or spray paint
- 2x 2m long sticks or stakes or pieces of string
- Sharps container
- Scales
- Bin bag
- Gloves
- Data labels
- Markers
- Data sheet
- Pencil
- Tonas
- Sorting trays (optional)



Figure 1. Examples of equipment. Not all required equipment pictured.



#### 6. Site Access

Banks with easy road or path access should be surveyed. Litter collected may be heavy, so long and arduous walks are best avoided. It is recommended that the stretches be inspected prior to set-up so that any hazards can be identified and noted.



Figure 2. Examples of sites. Path access visible in each image.



# 7. Methodology

- 1. Start downstream and work in an upstream direction.
- 2. Measure a 60m stretch following the bank longitudinally and mark the following distances: 2m, 30m, 58m. Transects 1-3 will be measured from these points and will run inland at a 90° angle to the river (refer to figure 3 for full schematic of method).
- 3. Follow the bank as closely as possible. If the bank is very unevenly eroded, choose a line of best fit (figure 4)
- 4. Identify the dominant debris line (ddl). The ddl is where most debris (litter and organic matter) has been deposited on the bank by high flows (figure 5). Multiple debris lines may be present. The dominant debris line will contain the most amount of debris and be the most con